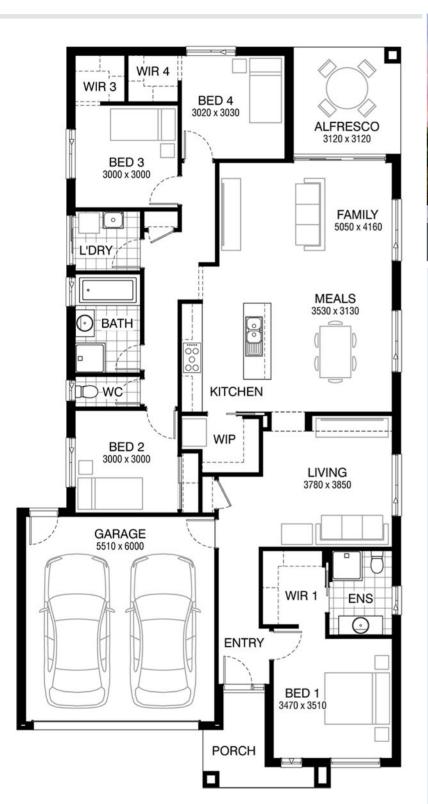

## Kelly 211 DRYSDALE FACADE Lot 327 Leo Road , Melton South (Opalia)

- Site Costs Including Rock Assurance
- Council and Developer Requirements
- 12 Month Price Freeze With Option To Extend
- Quality Assured With Our 30-Year Structural Guarantee and 15-Month Maintenance Pledge
- Multiple Floorplans and Facade Options Available
- Style Your Home With Expert Interior Designers At Our Edge Selection Studio