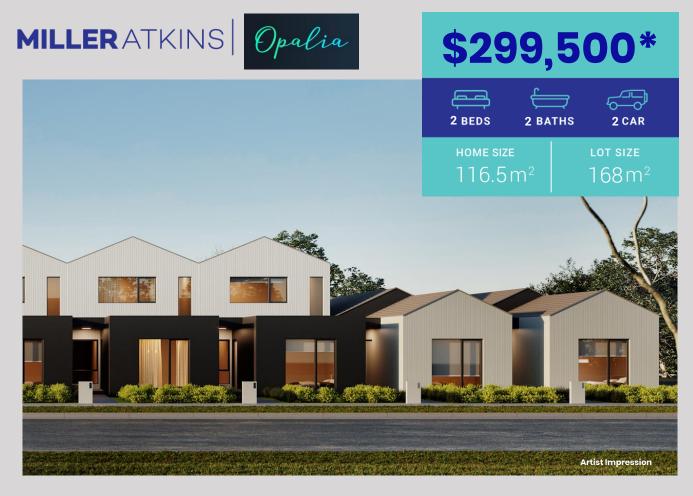

## The Zillah – Edgevale Terraces

Lots 364, 365, 371, 372 - Opalia, Weir Views

## **PREMIUM INCLUSIONS:**

COMPLETE TURN-KEY HOME & LAND PACKAGES

FRONT AND REAR LANDSCAPING INCLUDED

STONE KITCHEN BENCHTOPS & STAINLESS STEEL APPLIANCES

CARPET, TILING AND TIMBER-LOOK FLOORING THROUGHOUT

2590MM HIGH CEILINGS

920MM WIDE DOORS THROUGHOUT