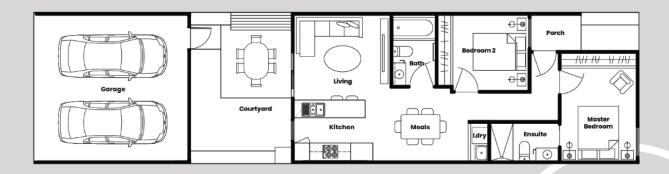

## The Zillah – Edgevale Terraces

Lots 364, 365, 371, 372 - Opalia, Weir Views



## **PREMIUM INCLUSIONS:**

COMPLETE TURN-KEY HOME & LAND PACKAGES

FRONT AND REAR LANDSCAPING INCLUDED

STONE KITCHEN BENCHTOPS & STAINLESS STEEL APPLIANCES

CARPET, TILING AND TIMBER-LOOK FLOORING THROUGHOUT

2590MM HIGH CEILINGS

920MM WIDE DOORS THROUGHOUT

## OPALIA.COM.AU | 9684 8170

\*Price effective **October 2019** and includes the FHBG, which is subject to eligibility. Reasonable steps have been taken to ensure that all material (including but not limited to; colour schemes, fixtures & finishes, home & lot areas, artists impressions) are representative of the package offered for sale. Furniture shown for illustrative purposes only & is not included in any sale (including but not limited to; furniture, soft furnishings, blinds, decorative items, artwork, pot plants). Miller Atk