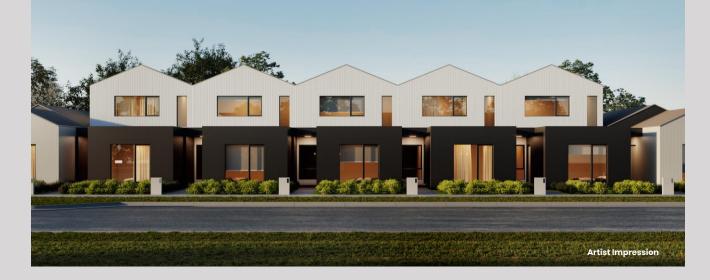

## The Allegra – Edgevale Terraces

Lots 366 - 370 - Opalia, Weir Views

## PREMIUM INCLUSIONS:

COMPLETE TURN-KEY **HOME & LAND PACKAGES** 

FRONT AND REAR LANDSCAPING INCLUDED STONE KITCHEN BENCHTOPS & STAINLESS STEEL APPLIANCES

CARPET, TILING AND TIMBER-LOOK FLOORING THROUGHOUT