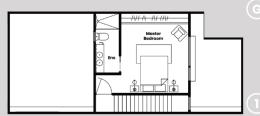

**HOME SIZE** 144.1 m LOT SIZE 168 m<sup>2</sup>



## The Allegra – Edgevale Terraces

Lots 366 - 370 - Opalia, Weir Views





## PREMIUM INCLUSIONS:

COMPLETE TURN-KEY **HOME & LAND PACKAGES** 

FRONT AND REAR LANDSCAPING INCLUDED STONE KITCHEN BENCHTOPS & STAINLESS STEEL APPLIANCES

CARPET, TILING AND TIMBER-LOOK FLOORING THROUGHOUT

2590MM HIGH CEILINGS

920MM WIDE DOORS THROUGHOUT

## OPALIA.COM.AU | 9684 8170

\*Price effective **October 2019** and includes the FHBG, which is subject to eligibility. Reasonable steps have been taken to ensure that all material (including but not limited to; colour schemes, fixtures & finishes, home & lot areas, artists impressions) are representative of the package offered for sale. Furniture shown for illustrative purposes only & is not included in any sale (including but not limited to; furniture, soft furnishings, blinds, decorative items, artwork, pot plants). Miller Atk