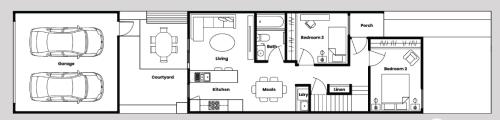

**HOME SIZE** 144.1 m LOT SIZE 168 m<sup>2</sup>



## The Allegra – Edgevale Terraces

Lots 366 - 370 - Opalia, Weir Views





## PREMIUM INCLUSIONS:

COMPLETE TURN-KEY **HOME & LAND PACKAGES** 

FRONT AND REAR LANDSCAPING INCLUDED STONE KITCHEN BENCHTOPS & STAINLESS STEEL APPLIANCES

CARPET, TILING AND TIMBER-LOOK FLOORING THROUGHOUT

2590MM HIGH CEILINGS

920MM WIDE DOORS THROUGHOUT

## OPALIA.COM.AU | 9684 8170

\*Price effective **October 2019** and includes the FHBG, which is subject to eligibility. Reasonable steps have been taken to ensure that all material (including but not limited to; colour schemes, fixtures & finishes, home & lot areas, artists impressions) are representative of the package offered for sale. Furniture shown for illustrative purposes only & is not included in any sale (including but not limited to; furniture, soft furnishings, blinds, decorative items, artwork, pot plants). Miller A