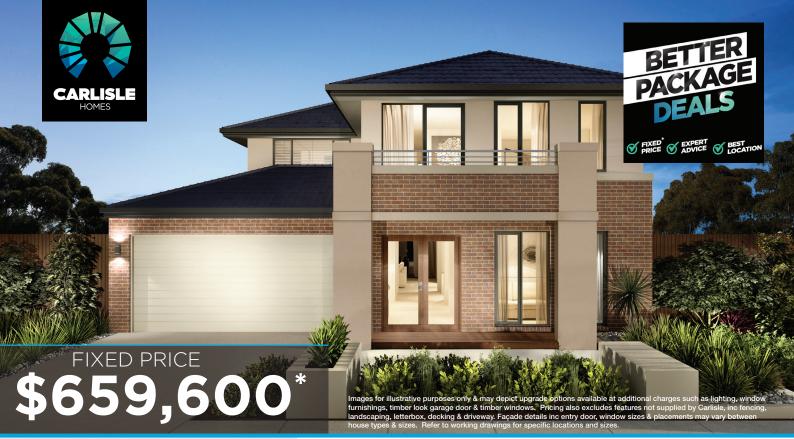

**Cottesloe** 34

Lot 146 (448m<sup>2</sup>) Opalia, WEIR VIEWS

- $\checkmark$  FIXED PRICE SITE COSTS AND CONNECTIONS
- DEVELOPER AND COUNCIL REQUIREMENTS
- ✓ UP TO 2K OFF ALL FACADES
- ✓ DOUBLE GLAZING TO WINDOWS
- V EVAPORATIVE COOLING SYSTEM
- CERAMIC TILES OR LAMINATE TIMBER AND CARPET
- 20MM CAESARSTONE BENCHTOPS TO KITCHEN, ENSUITE & BATHROOM
- 40MM CAESARSTONE EDGE WITH WATERFALL END PANELS TO ISLAND BENCH (DOUBLE STORIES)
- ✓ CLEAR GLASS SPLASH BACK
- TECHNIKA STAINLESS STEEL DISHWASHER
- ✓ 2110MM HIGH ALUMINIUM ENTERTAIN STACKER DOOR AND/OR ADDITIONAL ALUMINIUM SLIDING DOOR TO ALFRESCO
- ✓ FEATURE STAIRCASE BALUSTRADE
- DELUXE ELECTRICAL PACK PLUS ALARM SYSTEM
- COLORCOTE METAL ROOF TO SINGLE STOREY HOMES