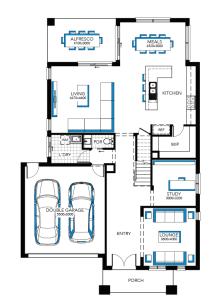

- $\checkmark$  FIXED PRICE SITE COSTS AND CONNECTIONS
- DEVELOPER AND COUNCIL REQUIREMENTS
- ✓ UP TO 2K OFF ALL FACADES
- ✓ DOUBLE GLAZING TO WINDOWS
- V EVAPORATIVE COOLING SYSTEM
- CERAMIC TILES OR LAMINATE TIMBER AND CARPET
- 20MM CAESARSTONE BENCHTOPS TO KITCHEN, ENSUITE & BATHROOM
- 40MM CAESARSTONE EDGE WITH WATERFALL END PANELS TO ISLAND BENCH (DOUBLE STORIES)
- ✓ CLEAR GLASS SPLASH BACK
- TECHNIKA STAINLESS STEEL DISHWASHER
- ✓ 2110MM HIGH ALUMINIUM ENTERTAIN STACKER DOOR AND/OR ADDITIONAL ALUMINIUM SLIDING DOOR TO ALFRESCO
- ✓ FEATURE STAIRCASE BALUSTRADE
- DELUXE ELECTRICAL PACK PLUS ALARM SYSTEM
- COLORCOTE METAL ROOF TO SINGLE STOREY HOMES

**Cottesloe** 34



Lot 146 (448m<sup>2</sup>) Opalia, WEIR VIEWS





## FOR ENQUIRIES CONTACT:

Customer Enquiry Team m: 13 27 67 | w: carlislehomes.com.au Or visit: Opalia, 179 Exford Road, WEIR VIEWS VIC 3338



"Fixed Price current as of 22/10/2019.Pricing based on developer engineering plans & plan of subdivision. Hebel homes may be smaller than dimensions shown on the floorplan due the external wall thickness, see working drawings for Hebel home dimensions.Confirm land prices and availability prior to purchase. Community infrastructure Levy & Asset Protection not included in pricing and must be arranged directly by client with developer (where applicable). Subject to developer & council approval. Package Price does not include any costs associated with Developer's Corner Façade treatment requirements (which will be priced by Carlisle Homes by way o