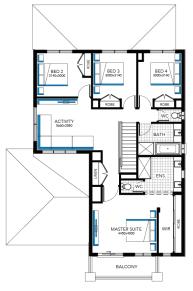

- $\checkmark$  FIXED PRICE SITE COSTS AND CONNECTIONS
- DEVELOPER AND COUNCIL REQUIREMENTS
- ✓ UP TO 2K OFF ALL FACADES
- ✓ DOUBLE GLAZING TO WINDOWS
- V EVAPORATIVE COOLING SYSTEM
- CERAMIC TILES OR LAMINATE TIMBER AND CARPET
- 20MM CAESARSTONE BENCHTOPS TO KITCHEN, ENSUITE & BATHROOM
- 40MM CAESARSTONE EDGE WITH WATERFALL END PANELS TO ISLAND BENCH (DOUBLE STORIES)
- ✓ CLEAR GLASS SPLASH BACK
- TECHNIKA STAINLESS STEEL DISHWASHER
- ✓ 2110MM HIGH ALUMINIUM ENTERTAIN STACKER DOOR AND/OR ADDITIONAL ALUMINIUM SLIDING DOOR TO ALFRESCO
- ✓ FEATURE STAIRCASE BALUSTRADE
- DELUXE ELECTRICAL PACK PLUS ALARM SYSTEM
- COLORCOTE METAL ROOF TO SINGLE STOREY HOMES

**Cottesloe** 34



Lot 146 (448m<sup>2</sup>) Opalia, WEIR VIEWS





## FOR ENQUIRIES CONTACT:

Customer Enquiry Team m: 13 27 67 | w: carlislehomes.com.au Or visit: Opalia, 179 Exford Road, WEIR VIEWS VIC 3338



"Fixed Price current as of 22/10/2019.Pricing based on developer engineering plans & plan of subdivision. Hebel homes may be smaller than dimensions shown on the floorplan due the external wall thickness, see working drawings for Hebel home dimensions.Confirm land prices and availability prior to purchase. Community infrastructure Levy & Asset Protection not included in pricing and must be arranged directly by client with developer (where applicable). Subject to developer & council approval. Package Price does not include any costs associated with Developer's Corner Façade treatment requirements (which will be priced by Carlisle Homes by way of