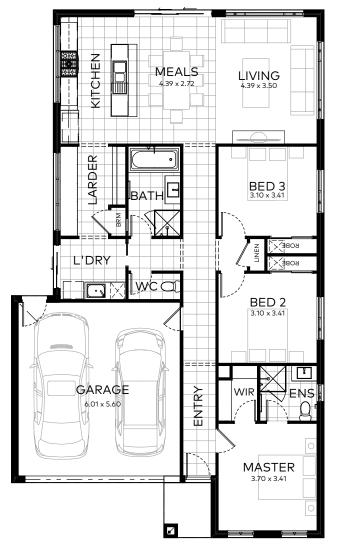

## Illusion 18

\*Packages correct at time of printing and subject to change without notice and do not include stamp duty, legal fees or any other costs incurred in connection with the purchase. House and land packages are subject to land availability which may change at any time without notice. All home & land packages are subject to developer approval. Image may include upgrade items and may depict fixtures, finishes and features not supplied by Langdon Building such as landscaping and fencing. Accordingly, any prices in this flyer do not include the supply of any of those items. Langdon Building Pty Ltd - CDB-U 50305

Home Size: 18.58 sq

## Package Includes:

- All Langdon Building Designer Inclusions
- Site Cost Allowance
- Luxury Bathroom/Ensuite Upgrade
- Three Coat Paint Finish
- Window Fly Screens and Blinds
- Garage Panel Lift door with two Remotes
- Clothes Line & Letterbox
- Driveway, Crossover & Paving
- Flooring Throughout
- Corinthian Wide Front Entry Door
- Laundry Fit Out