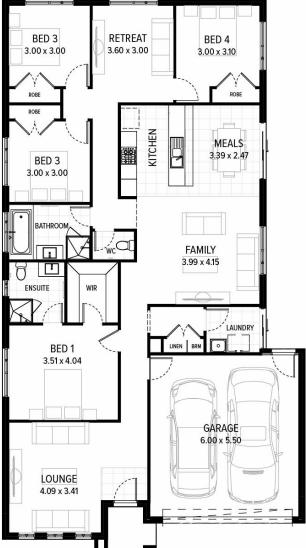

## Momentum

House: Width: 11.20m Length: 20.02m Total: 203.85m<sup>2</sup> Land: Width: 14m Length: 29.2m Total: 409m<sup>2</sup>

## Your new home includes:

- Site Cost Allowance 0
- Developer & Council Requirements 0
- Colorbond Roofing o

BY LANGDON

- Remote Control Panel Lift Garage Door o
- Braemar Gas Ducted Heating 0
- Carpet and Tiles Throughout o