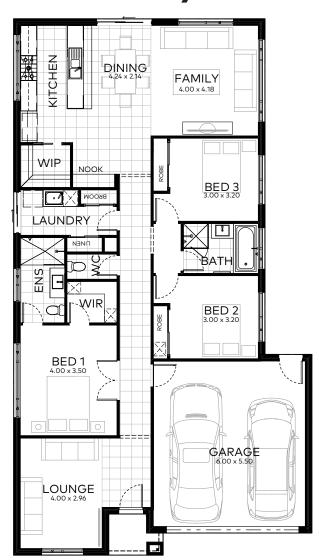

## Harmony 19

\*Packages correct at time of printing and subject to change without notice and do not include stamp duty, legal fees or any other costs incurred in connection with the purchase. House and land packages are subject to land availability which may change at any time without notice. All home & land packages are subject to developer approval. Image may include upgrade items and may depict fixtures, finishes and features not supplied by Langdon Building such as landscaping and fencing. Accordingly, any prices in this flyer do not include the supply of any of those items. Langdon Building Pty Ltd - CDB-U 50305

Home Size: 19.90 sq

## Package Includes:

- All Langdon Building Designer Inclusions
- Site Cost Allowance
- Luxury Bathroom/Ensuite Upgrade
- Three Coat Paint Finish
- Window Fly Screens and Blinds
- Garage Panel Lift door with two Remotes
- Clothes Line & Letterbox
- Driveway, Crossover & Paving
- Flooring Throughout
- Corinthian Wide Front Entry Door
- · Laundry Fit Out