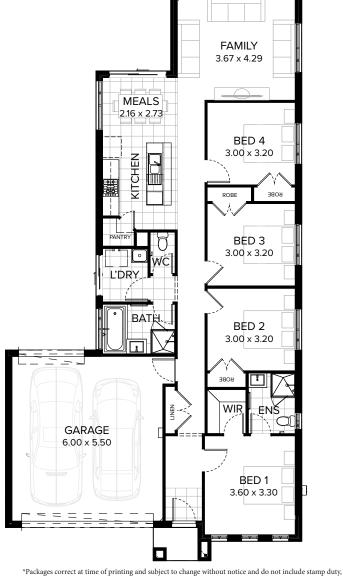

## Blitz

House: Width: 10.80m Length: 20.00m Total: 164.02m<sup>2</sup> Land: Width: 12.5m Length: 28.5m Total: 356m<sup>2</sup>