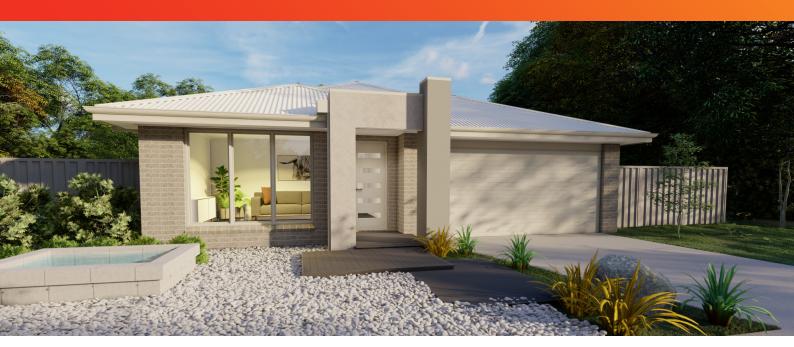

## **Home & Land**

Lot 327 Leo Road, Opalia Estate, Melton South

## Blitz

House: Width: 10.80m Length: 20.00m Total: 164.02m<sup>2</sup> Land: Width: 12.5m Length: 28.5m Total: 356m<sup>2</sup>

## Your new home includes:

- Site Cost Allowance
- Developer & Council Requirements
- Colorbond Roofing
- Remote Control Panel Lift Garage Door
- Braemar Gas Ducted Heating
- Carpet and Tiles Throughout