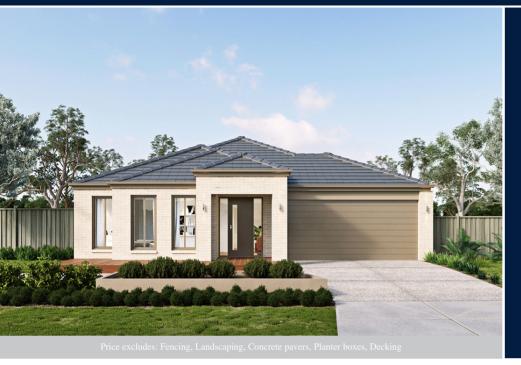

## \$459,515

LOT 252 STONEFLY CIRCUIT OPALIA ESTATE MELTON SOUTH

AMIRA 20 (LIMITED EDITION) ASPIRE FACADE BLOCK SIZE | 365M<sup>2</sup>

2 4 2

#### FIXED PRICE PACKAGE INCLUDES:

THE AMIRA 20 (LIMITED EDITION) WITH ASPIRE FACADE BUILT TO OUR INDUSTRY LEADING BASE SPECIFICATIONS AND LAND, PLUS:

✓ Fixed Site Costs

- ✓ Gas ducted heating
- ✓ Council and developer guidelines
- ✓ Lifetime structural guarantee#