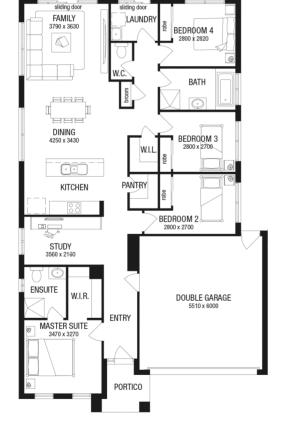

## \$459,515

LOT 252 STONEFLY CIRCUIT OPALIA ESTATE MELTON SOUTH

AMIRA 20 (LIMITED EDITION) ASPIRE FACADE BLOCK SIZE | 365M<sup>2</sup>

2 4 2