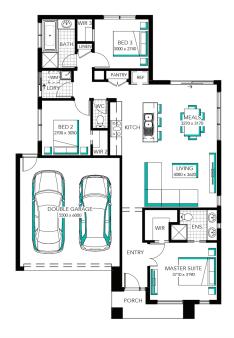

## Carinya 16







Lot 416 (263m²) Opalia, WEIR VIEWS

## EasyLiving 'Move in with More' Inclusions##:

- ▼ FIXED PRICE SITE COSTS AND CONNECTIONS
- √ DEVELOPER AND COUNCIL REQUIREMENTS
- √ ONLY 2K DEPOSIT UNTIL SLAB STAGE^^
- √ FLOORING THROUGHOUT
- 20MM CAESARSTONE BENCHTOP WITH 16MM SHADOWLINE TO KITCHEN
- √ GLASS SPLASH BACK TO KITCHEN
- √ STAINLESS STEEL DISHWASHER
- LAMINATE LAUNDRY CABINETRY AND STAINLESS STEEL TROUGH
- √ WHITE LED DOWNLIGHTS TO ENTRY AND LIVING AREAS
- ADDITIONAL DOUBLE POWER POINTS TO THE HOME
- √ ADDITIONAL TELEVISION POINT/S
- TOWEL RAIL OR RING AND TOILET ROLL HOLDERS
- √ 6 STAR ENERGY RATING





## FOR ENQUIRIES CONTACT:

Customer Enquiry Team m: 13 27 67 | w: easylivingbycarlisle.com.au Or visit: Opalia, 179 Exford Road, WEIR VIEWS VIC 3338



Fixed Price current as of 13/12/2019. Hebel homes may be smaller than dimensions shown on the floorplan due the external wall thickness; see working drawings for Hebel home dimensions. Confirm land prices and availability prior to purchases. Subject to developer and council approval. Price does not include any stamp dulty, government, legal or bank charges. Alterations may incur additional charges. Carlisle reserves the right to withdraw or amend pricing, inclusions and promow without notice. Bushinger (BAL) requirements will be credited back to the client if Carlisle Homes receives confirmation that the house is not being constructed i