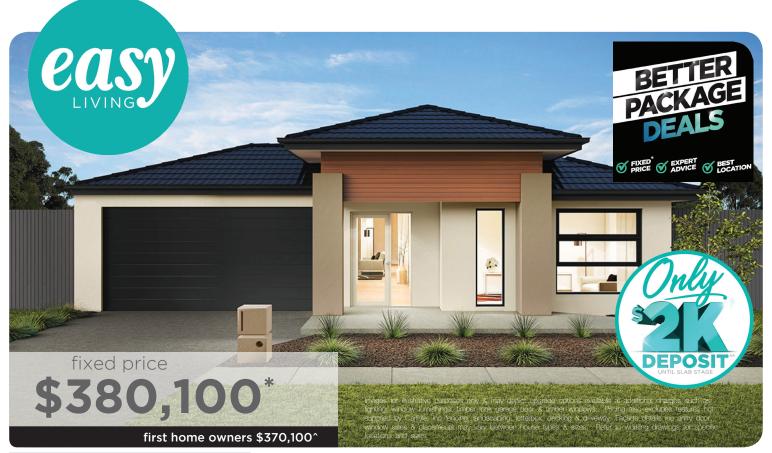

## Carinya 16

Lot 416 (263m²) Opalia, WEIR VIEWS

## EasyLiving 'Move in with More' Inclusions##:

- ▼ FIXED PRICE SITE COSTS AND CONNECTIONS
- √ DEVELOPER AND COUNCIL REQUIREMENTS
- √ ONLY 2K DEPOSIT UNTIL SLAB STAGE^^
- √ FLOORING THROUGHOUT
- 20MM CAESARSTONE BENCHTOP WITH 16MM SHADOWLINE TO KITCHEN
- √ GLASS SPLASH BACK TO KITCHEN
- √ STAINLESS STEEL DISHWASHER
- LAMINATE LAUNDRY CABINETRY AND STAINLESS STEEL TROUGH
- √ WHITE LED DOWNLIGHTS TO ENTRY AND LIVING AREAS
- ADDITIONAL DOUBLE POWER POINTS TO THE HOME
- √ ADDITIONAL TELEVISION POINT/S
- TOWEL RAIL OR RING AND TOILET ROLL HOLDERS
- √ 6 STAR ENERGY RATING