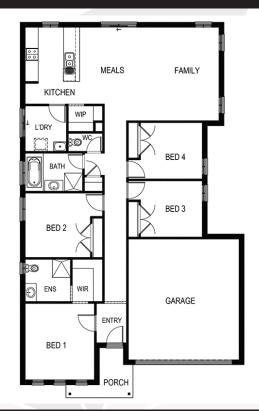

## Neo 195

— 4 🛓 2 🚗 2 ⊢ 12.5m

Lot: 327 Leo Road, Melton South

Estate: Opalia Block size: 356m<sup>2</sup> Title Exp: June 2020 House Size: 19.53sq

## **Package Includes:**

- Carpet and Floor tiles throughout
- Colorbond® roof
- Ceramic Cooktop and built in oven
- Reverse cycle split system
- Choice of 5 internal and 5 external colour schemes
- BAL 12.5 included
- Fixed Site Costs
- Developers Guidelines
- 6-star energy rating on BEST orientation
- Smart design to suit compact block sizes