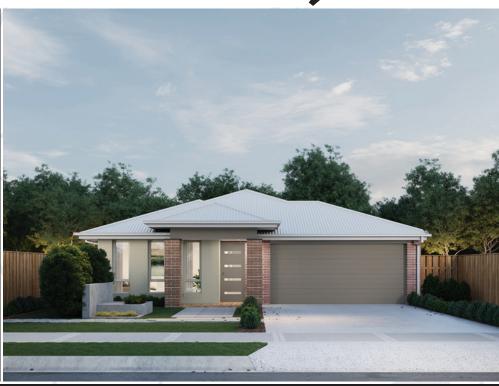

## Neo 195

— 4 🛓 2 🚗 2 ⊢ 12.5m

Lot: 327 Leo Road, Melton South

Estate: Opalia Block size: 356m<sup>2</sup> Title Exp: June 2020 House Size: 19.53sq