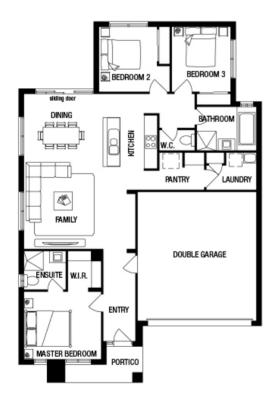

## metricon

**FIXED PRICE** 

\$404,785°

LOT 414 ALTIS ROAD **OPALIA ESTATE MELTON SOUTH** 

**NOVUS 17** CHATEAU FACADE

BLOCK SIZE | 263M<sup>2</sup>

## FIXED PRICE PACKAGE INCLUDES:

THE NOVUS 17 WITH CHATEAU FACADE **BUILT TO OUR INDUSTRY LEADING** BASE SPECIFICATIONS AND LAND, PLUS:

- ✓ Fixed Site Costs
- No more to pay no hidden extras
- ✓ All your flooring covered throughout the entire home:
  - Stylish timber laminate floors<sup>^</sup> to Entry, Kitchen, Meals and Family; Luxury carpet † to your bedrooms and balance of home (excluding wet areas); Quality tiles to bathrooms, ensuite and laundry
- ✓ Coloured concrete driveway
- ✓ Remote control garage
- ✓ Developer guidelines & requirements all taken care of
- Bushfire Attack Level fire rated home BAL 12.5 certified (where required)
- ✓ Lifetime structural guarantee#