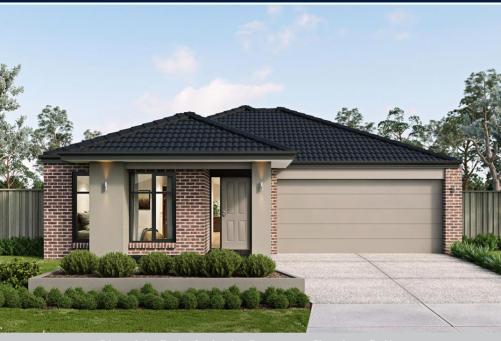

## metricon

**FIXED PRICE** 

\$404,785°

LOT 414 ALTIS ROAD **OPALIA ESTATE MELTON SOUTH** 

**NOVUS 17** CHATEAU FACADE

BLOCK SIZE | 263M<sup>2</sup>

## FIXED PRICE PACKAGE INCLUDES:

THE NOVUS 17 WITH CHATEAU FACADE **BUILT TO OUR INDUSTRY LEADING** BASE SPECIFICATIONS AND LAND, PLUS:

- ✓ Fixed Site Costs
- No more to pay no hidden extras
- ✓ All your flooring covered throughout the entire home:
  - Stylish timber laminate floors<sup>^</sup> to Entry, Kitchen, Meals and Family; Luxury carpet † to your bedrooms and balance of home (excluding wet areas); Quality tiles to bathrooms, ensuite and laundry
- ✓ Coloured concrete driveway
- ✓ Remote control garage
- ✓ Developer guidelines & requirements all taken care of
- Bushfire Attack Level fire rated home BAL 12.5 certified (where required)
- ✓ Lifetime structural guarantee#