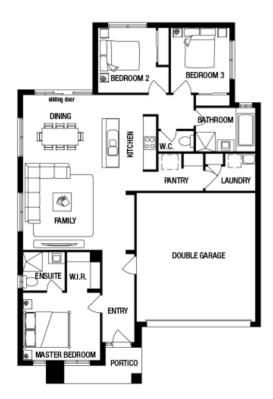

## metricon

**FIXED PRICE** \$403,290°

LOT 415 ALTIS ROAD **OPALIA ESTATE MELTON SOUTH** 

**NOVUS 17** TRADITIONAL FACADE

BLOCK SIZE | 263M<sup>2</sup>

## FIXED PRICE PACKAGE INCLUDES:

THE NOVUS 17 WITH TRADITIONAL **FACADE BUILT TO OUR INDUSTRY** LEADING BASE SPECIFICATIONS AND LAND, PLUS:

- ✓ Fixed Site Costs
  - No more to pay no hidden extras
- ✓ All your flooring covered throughout the entire home:
  - Stylish timber laminate floors<sup>^</sup> to Entry, Kitchen, Meals and Family; Luxury carpet † to your bedrooms and balance of home (excluding wet areas); Quality tiles to bathrooms, ensuite and laundry
- ✓ Coloured concrete driveway
- ✓ Remote control garage
- ✓ Developer guidelines & requirements all taken care of
- Bushfire Attack Level fire rated home BAL 12.5 certified (where required)
- ✓ Lifetime structural guarantee#