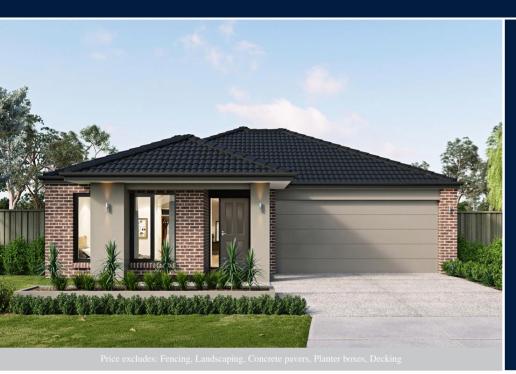

## metricon

**FIXED PRICE** \$403,290°

LOT 415 ALTIS ROAD **OPALIA ESTATE MELTON SOUTH** 

**NOVUS 17** TRADITIONAL FACADE

BLOCK SIZE | 263M<sup>2</sup>

## FIXED PRICE PACKAGE INCLUDES:

THE NOVUS 17 WITH TRADITIONAL **FACADE BUILT TO OUR INDUSTRY** LEADING BASE SPECIFICATIONS AND LAND, PLUS:

- ✓ Fixed Site Costs
  - No more to pay no hidden extras
- ✓ All your flooring covered throughout the entire home:
  - Stylish timber laminate floors<sup>^</sup> to Entry, Kitchen, Meals and Family; Luxury carpet † to your bedrooms and balance of home (excluding wet areas); Quality tiles to bathrooms, ensuite and laundry
- ✓ Coloured concrete driveway
- ✓ Remote control garage
- ✓ Developer guidelines & requirements all taken care of
- Bushfire Attack Level fire rated home BAL 12.5 certified (where required)
- ✓ Lifetime structural guarantee#