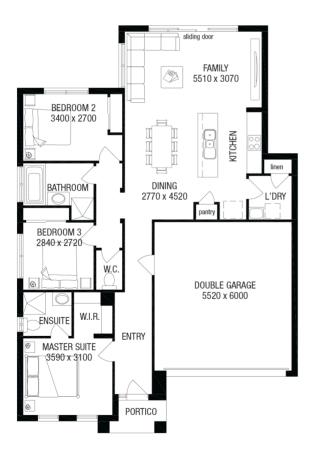

## HOME LAND FIXED metricon

**FIXED PRICE** \$389,890°

LOT 415 ALTIS ROAD **OPALIA ESTATE MELTON SOUTH** 

**SULLIVAN 17 (SMART HOMES** SERIES) **ASPIRE FACADE** BLOCK SIZE | 263M<sup>2</sup>