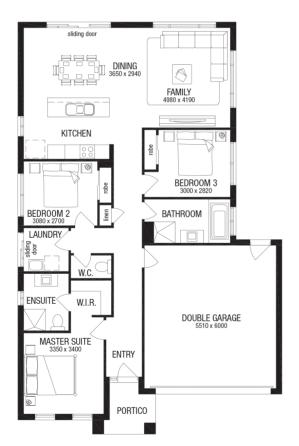

## 1300 METRICON www.metricon.com.au

FIXED PRICE **\$441,730**\*

LOT 424 ALTIS ROAD OPALIA ESTATE MELTON SOUTH

ARCADIA 17 (SMART HOME SERIES) ASPIRE FACADE BLOCK SIZE | 350M<sup>2</sup>

3 2 2