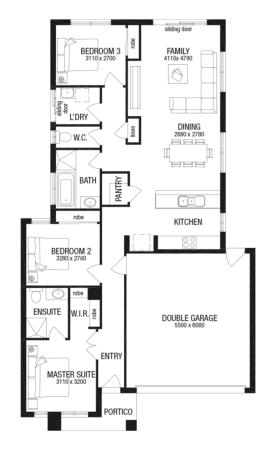

## HOME LAND FIXED metricon

FIXED PRICE \$409,465\*

LOT 427 ALTIS ROAD OPALIA ESTATE MELTON SOUTH

CARINE 17 (SMART HOME SERIES) KINGSTON FACADE BLOCK SIZE | 294M<sup>2</sup>

## FIXED PRICE PACKAGE INCLUDES:

THE CARINE 17 (SMART HOME SERIES) WITH KINGSTON FACADE BUILT TO OUR INDUSTRY LEADING BASE SPECIFICATIONS AND LAND, PLUS:

- ✓ Stainless steel canopy rangehood and oven
- ✓ Stainless steel sink
- ✓ Single lever mixer tap, chrome finish
  ✓ A choice of contemporary tapware and
- ✓ 2000mm high semi-frameless shower
- v 2000mm night semi-maneless shower
  screen
  √ 2400mm ceiling height throughout
- ✓ Sectional garage door
- ✓ Gas ducted heating to living areas and bedroom (excludes 'wet areas' and storage)
- ✓ Concrete roof tiles (choose from builder's category 1 Value range)
- ✓ Lifetime structural guarantee#