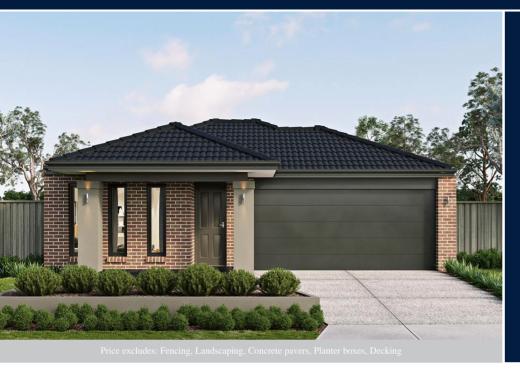

## FIXED PRICE \$423,615\*

LOT 427 ALTIS ROAD OPALIA ESTATE MELTON SOUTH

MARLI 17 KINGSTON FACADE

BLOCK SIZE | 294M<sup>2</sup>

## FIXED PRICE PACKAGE INCLUDES:

THE MARLI 17 WITH KINGSTON FACADE BUILT TO OUR INDUSTRY LEADING BASE SPECIFICATIONS AND LAND, PLUS:

- ✓ Fixed Site Costs
- No more to pay no hidden extras ✓ All your flooring covered throughout the entire home:
- Stylish timber laminate floors^ to Entry, Kitchen, Meals and Family; Luxury carpet † to your bedrooms and balance of home (excluding wet areas); Quality tiles to bathrooms, ensuite and laundry
- ✓ Coloured concrete driveway
- ✓ Remote control garage