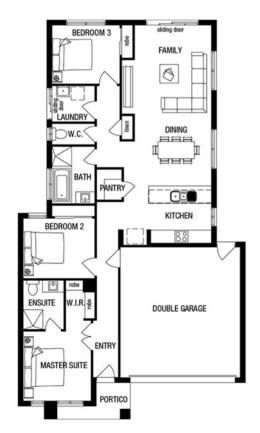

## FIXED PRICE \$423,615\*

LOT 427 ALTIS ROAD OPALIA ESTATE MELTON SOUTH

MARLI 17 KINGSTON FACADE

BLOCK SIZE | 294M<sup>2</sup>

## FIXED PRICE PACKAGE INCLUDES:

THE MARLI 17 WITH KINGSTON FACADE BUILT TO OUR INDUSTRY LEADING BASE SPECIFICATIONS AND LAND, PLUS:

- ✓ Fixed Site Costs
- No more to pay no hidden extras ✓ All your flooring covered throughout the entire home:
- Stylish timber laminate floors^ to Entry, Kitchen, Meals and Family; Luxury carpet † to your bedrooms and balance of home (excluding wet areas); Quality tiles to bathrooms, ensuite and laundry
- ✓ Coloured concrete driveway
- ✓ Remote control garage