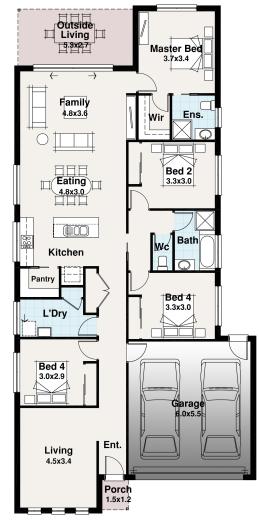

# PORT OF SPAIN - HAMPTON FACADE Image: 4 Image: 2 <th Image

Floor plan shown is based on Traditional Facade.