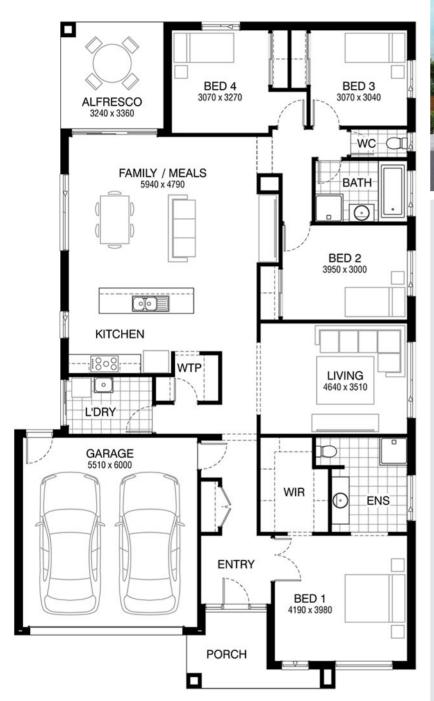

## **Carter 234 NOLAN FACADE Lot 251 Stonefly Circuit, Melton** South (Opalia)

- Allowance Only Site Costs Including Rock Assurance
- Council and Developer Requirements
- 12 Month Price Freeze With Option To Extend
- Quality Assured With Our 30-Year Structural Guarantee and 15-Month Maintenance Pledge
- Multiple Floorplans and Facade Options Available
- Style Your Home With Expert Interior Designers At Our Edge Selection Studio