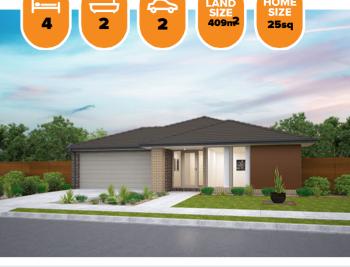

## **Carter 234 NOLAN FACADE Lot 251 Stonefly Circuit, Melton** South (Opalia)

- Allowance Only Site Costs Including Rock Assurance
- Council and Developer Requirements
- 12 Month Price Freeze With Option To Extend
- Quality Assured With Our 30-Year Structural Guarantee and 15-Month Maintenance Pledge
- Multiple Floorplans and Facade Options Available
- Style Your Home With Expert Interior Designers At Our Edge Selection Studio