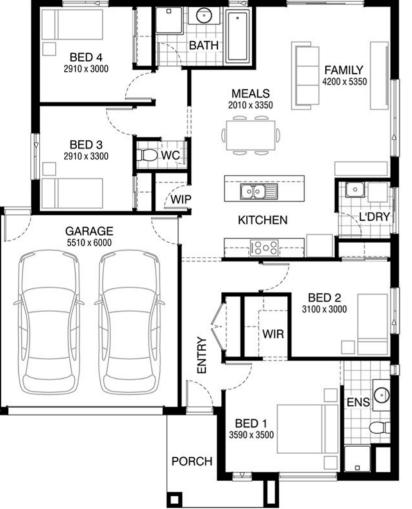

## Cooper 172 DRYSDALE FACADE Lot 312 Opalia Road, Melton South (Opalia)

- Site Costs Including Rock Assurance
- Council and Developer Requirements
- 12 Month Price Freeze With Option To Extend
- Quality Assured With Our 30-Year Structural Guarantee and 15-Month Maintenance Pledge
- Multiple Floorplans and Facade Options Available
- Style Your Home With Expert Interior Designers At Our Edge Selection Studio