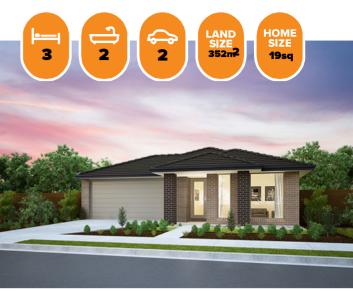

# HOME & LAND PACKAGE

# \$447,692

## Chatfield 178 DRYSDALE FACADE Lot 435 Altis Road, Melton South (Opalia)

- Site Costs Including Rock Assurance
- Council and Developer Requirements
- 12 Month Price Freeze With Option To Extend
- Quality Assured With Our 30-Year Structural Guarantee and 15-Month Maintenance Pledge
- Multiple Floorplans and Facade Options Available
- Style Your Home With Expert Interior Designers At Our Edge Selection Studio