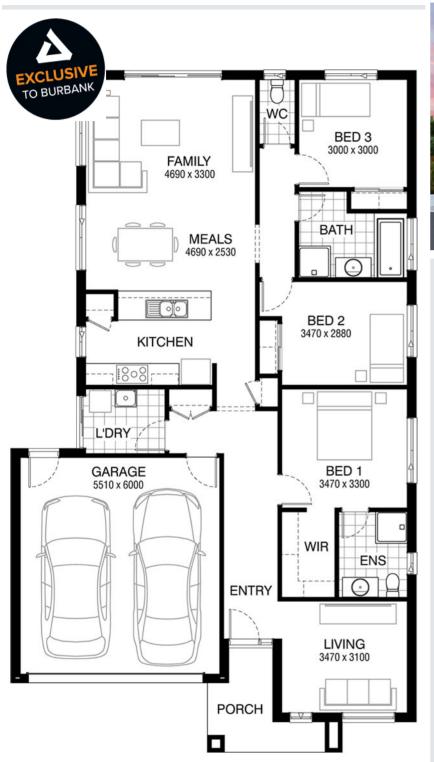

## Chatfield 178 DRYSDALE FACADE Lot 435 Altis Road, Melton South (Opalia)

- Site Costs Including Rock Assurance
- Council and Developer Requirements
- 12 Month Price Freeze With Option To Extend
- Quality Assured With Our 30-Year Structural Guarantee and 15-Month Maintenance Pledge
- Multiple Floorplans and Facade Options Available
- Style Your Home With Expert Interior Designers At Our Edge Selection Studio