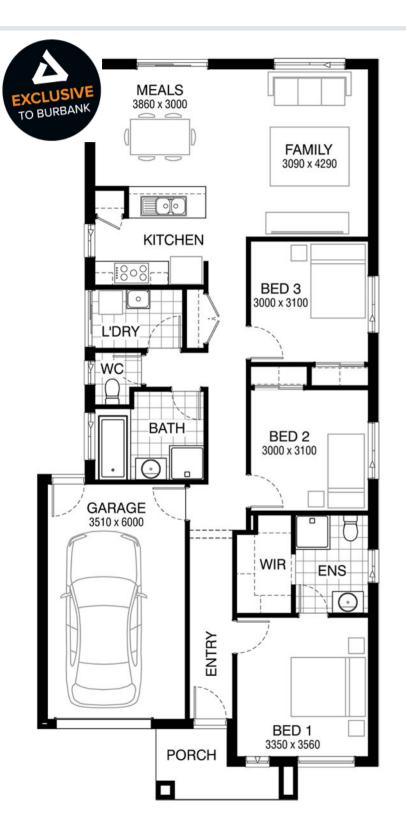

## Calwell 142 HARING FACADE Lot 458 Elpis Road , Melton South (Opalia)

- Site Costs Including Rock Assurance
- Council and Developer Requirements
- 12 Month Price Freeze With Option To Extend
- Quality Assured With Our 30-Year Structural Guarantee and 15-Month Maintenance Pledge
- Multiple Floorplans and Facade Options Available
- Style Your Home With Expert Interior Designers At Our Edge Selection Studio