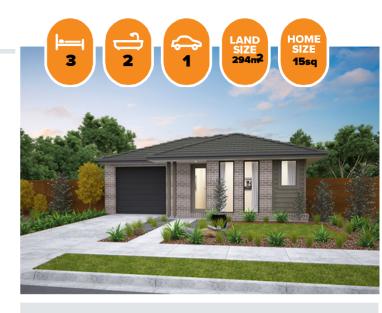

## Calwell 142 HARING FACADE Lot 458 Elpis Road , Melton South (Opalia)

- Site Costs Including Rock Assurance
- Council and Developer Requirements
- 12 Month Price Freeze With Option To Extend
- Quality Assured With Our 30-Year Structural Guarantee and 15-Month Maintenance Pledge
- Multiple Floorplans and Facade Options Available
- Style Your Home With Expert Interior Designers At Our Edge Selection Studio