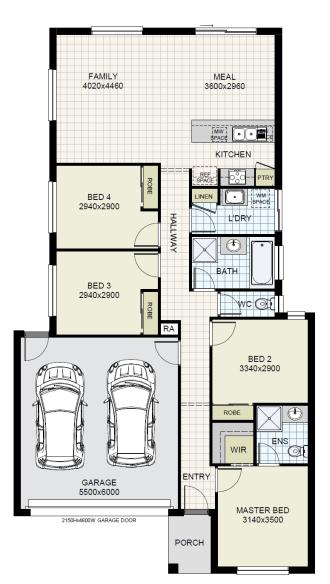

\$434,323 \$10,000 less for 1st home buyers Edgefield 17.7 sq Bed:4|Bath:2|Car:2|

Turnkey Inclusions

- **Fixed** site costs
- 2740 mm ceiling (ground floor)
- $\checkmark$  Porcelain tiles throughout tiled areas (600 x 600)