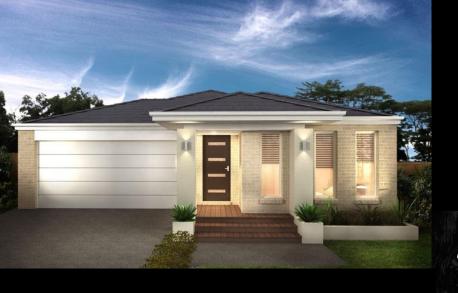

\$434,323 \$10,000 less for 1st home buyers Edgefield 17.7 sq Bed:4|Bath:2|Car:2|

Turnkey Inclusions

- **Fixed** site costs
- 2740 mm ceiling (ground floor)
- $\checkmark$  Porcelain tiles throughout tiled areas (600 x 600)