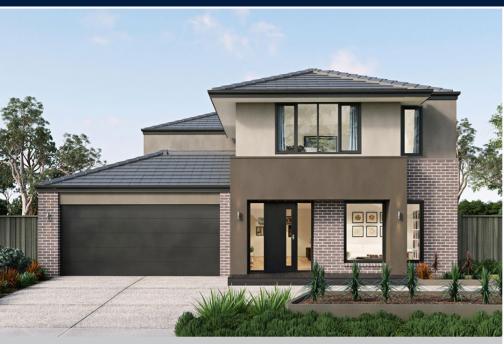

## metricon

OUTDOOR ROOM

STUDY

DOUBLE GARAGE

DINING

**FIXED PRICE** 

\$684,229\*

LOT 133 EAGLEVALE ROAD **OPALIA ESTATE MELTON SOUTH** 

**GLENDALE 39** ASPIRE FACADE

BLOCK SIZE | 474M<sup>2</sup>