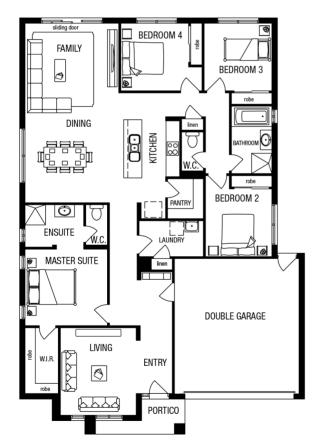

## 1300 METRICON www.metricon.com.au

FIXED PRICE \$555,957\*

LOT 133 EAGLEVALE ROAD OPALIA ESTATE MELTON SOUTH

**TULLOCH 22** TRADITIONAL FACADE

BLOCK SIZE | 474M<sup>2</sup>