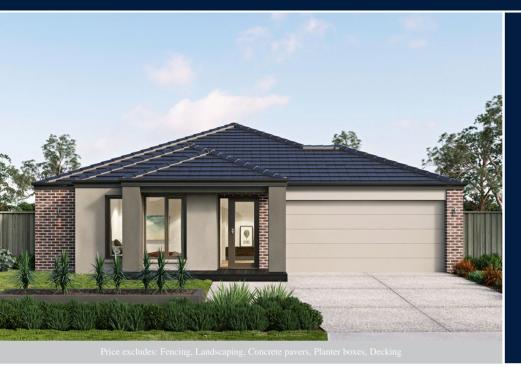

## 1300 METRICON www.metricon.com.au

FIXED PRICE \$555,957\*

LOT 133 EAGLEVALE ROAD OPALIA ESTATE MELTON SOUTH

**TULLOCH 22** TRADITIONAL FACADE

BLOCK SIZE | 474M<sup>2</sup>

## FIXED PRICE PACKAGE INCLUDES:

THE TULLOCH 22 WITH TRADITIONAL FACADE BUILT TO OUR INDUSTRY LEADING BASE SPECIFICATIONS AND LAND, PLUS:

- ✓ Stainless steel canopy rangehood and oven
- Stainless steel sink
- ✓ Single lever mixer tap, chrome finish ✓ A choice of contemporary tapware and
- basins ✓ 2000mm high semi-frameless shower
- screen 2400mm ceiling height throughout
- ✓ Sectional garage door
- ✓ Gas ducted heating to living areas and bedroom (excludes 'wet areas' and storage)
- Concrete roof tiles (choose from builder's category 1 Value range)
- ✓ Lifetime structural guarantee#