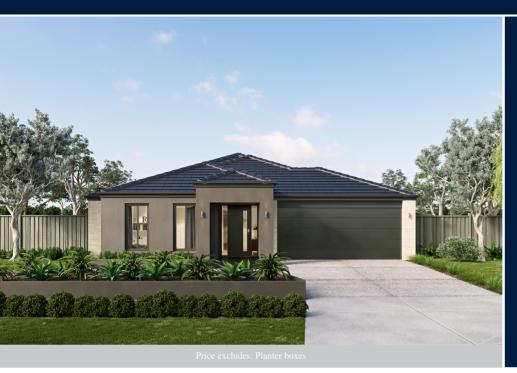

## metricon

\$523,395\*

LOT 330 METROON DRIVE OPALIA ESTATE MELTON SOUTH

PATTERSON 23 (SMART HOME SERIES) ASPIRE FACADE

BLOCK SIZE | 448M<sup>2</sup>

2

.