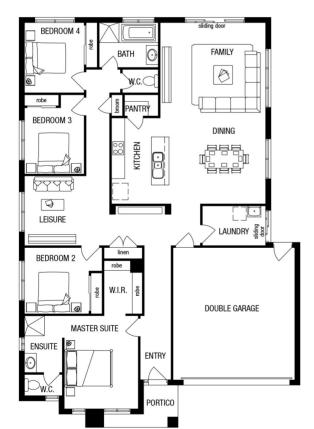

## metricon

\$523,395\*

LOT 330 METROON DRIVE OPALIA ESTATE MELTON SOUTH

PATTERSON 23 (SMART HOME SERIES) ASPIRE FACADE

BLOCK SIZE | 448M<sup>2</sup>

2

.

## FIXED PRICE PACKAGE INCLUDES:

THE PATTERSON 23 (SMART HOME SERIES) WITH ASPIRE FACADE BUILT TO OUR INDUSTRY LEADING BASE SPECIFICATIONS AND LAND, PLUS:

- √ Stainless steel canopy rangehood and oven
- √ Stainless steel sink
- √ Single lever mixer tap, chrome finish
- A choice of contemporary tapware and basins
- √ 2000mm high semi-frameless shower screen
- √ 2400mm ceiling height throughout
- ✓ Sectional garage door
- ✓ Gas ducted heating to living areas and bedroom (excludes 'wet areas' and storage)
- √ Concrete roof tiles (choose from builder's category 1 Value range)
- ✓ Lifetime structural guarantee#