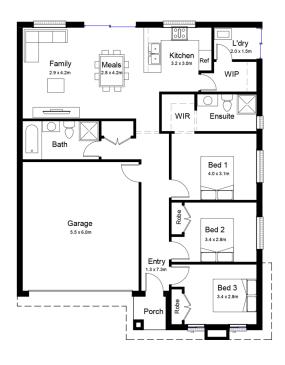

## **OPALIA ESTATE WEIR VIEWS**

**LOT DETAILS: 442 Elpis Rd** 

LOT SIZE: 312m2 HOME SIZE: 16.57m2

Fixed Site cost for H2 slab up to 500mm fall

- Coloured concrete driveway, porch & path.
- Complete landscaping, front, sides & rear.
- Ducted heating & split system cooling
- Flooring to the whole home
- 20mm stone bench to the entire home
- LED down lights throughout the whole home
- 2590 high ceilings to whole home
- Stainless steel appliances including dishwasher
- · Block-out blinds to entire home
- Letterbox & clothesline
- Flyscreen's to openable windows
- Brick infill's above windows
- Developer guidelines & council requirements