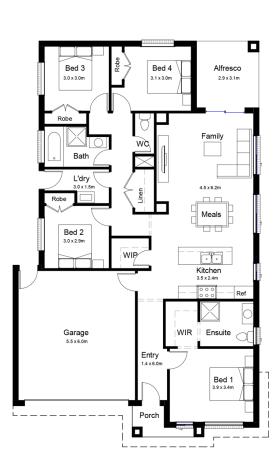

#### LOT DETAILS: 442 Elpis Rd LOT SIZE: 312m2 HOME SIZE: 20m2

- Fixed Site cost for H2 slab up to 500mm fall
- Coloured concrete driveway, porch & path.
- Complete landscaping, front, sides & rear.
- Ducted heating & split system cooling
- Flooring to the whole home
- 20mm stone bench to the entire home
- LED down lights throughout the whole home
- 2590 high ceilings to whole home
- Stainless steel appliances including dishwasher
- Block-out blinds to entire home
- Letterbox & clothesline

心

- Flyscreen's to openable windows
- Brick infill's above windows
- Developer guidelines & council requirements

**100% TURN-KEY** 