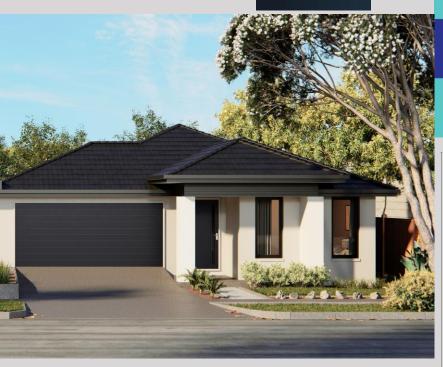

## **The Fairfield**

## Lots 441 – Opalia, Weir Views

- All foundations included
- Rock Removal fixed no more to pay
- Ceiling Heights 2590mm
- Flooring included timber laminate, carpets and tiles
- Additional Split System
- Tiled Showerbases
- Towel Rails and toilet roll holders
- Stone Benchtops throughout
- Dishwasher
- LED Downlights throughout
- Soft Landscaping front and rear
- Boundary fencing (full share)
- Driveway and paths
- All this and much, much more