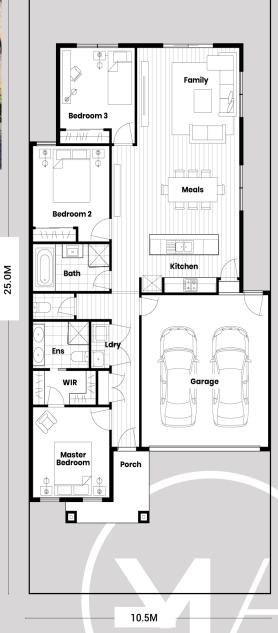

## Lots 441 – Opalia, Weir Views

- All foundations included
- Rock Removal fixed no more to pay
- Ceiling Heights 2590mm
- Flooring included timber laminate, carpets and tiles
- Additional Split System
- Tiled Showerbases
- Towel Rails and toilet roll holders
- Stone Benchtops throughout
- Dishwasher
- LED Downlights throughout
- Soft Landscaping front and rear
- Boundary fencing (full share)
- Driveway and paths
- All this and much, much more