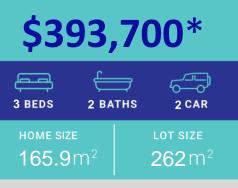

## Lots 441 – Opalia, Weir Views

- All foundations included
- Rock Removal fixed no more to pay
- Ceiling Heights 2590mm
- Flooring included timber laminate, carpets and tiles
- Additional Split System
- Tiled Showerbases
- Towel Rails and toilet roll holders
- Stone Benchtops throughout
- Dishwasher
- LED Downlights throughout
- Soft Landscaping front and rear
- Boundary fencing (full share)
- Driveway and paths
- All this and much, much more

## OPALIA.COM.AU | 1300 998 802

\*Price effective **January 2020** and includes the FHBG, which is subject to eligibility. Reasonable steps have been taken to ensure that all material (including but not limited to; colour schemes, fixtures & finishes, home & lot areas, artists impressions) are representative of the package offered for sale. Furniture shown for illustrative purposes only & is not included in any sale (including but not limited to; furniture, soft furnishings, blinds, decorative items, artwork, pot plants). Miller Atkins accepts no liability for any loss or damage arising as a result of any reliance on the contents of this document & reserves the right to substitute items at its absolute discretion, with equivalent item/s, when necessary (for example in situations of lack of available supply). Please ask your Sales Consultant for more information. © Copyright Miller Atkins (VIC) Pty Ltd, 2020.