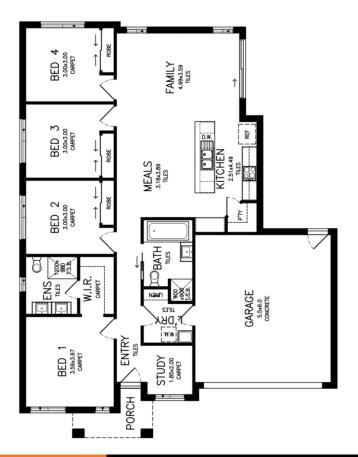

## Creekwood

376 m<sub>2</sub>

Lot No:148

- 2580mm Ceiling Throughout
- Premium Flooring
- Overhead Cupboards to Kitchen
- 100mm LED Downlights Throughout
- Dishwasher Supplied & Installed
- Stone Bench Tops Throughout
- Tiled Shower Bases
- Panel Lift Garage Door with Remote Controls
- Solar Hot-Water System
- 6 Star Energy Rating