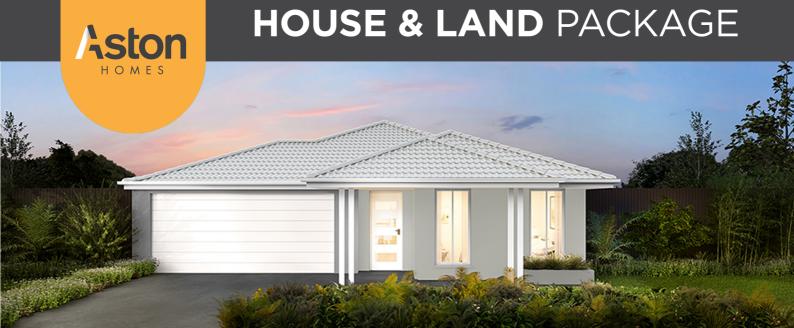

## **KINGSTON 19**

WARATAH (COASTAL) FACADE

House Area: 19.08sq Land Area: 294m2

by Aston homes

Further information please contact our New Home Consultant