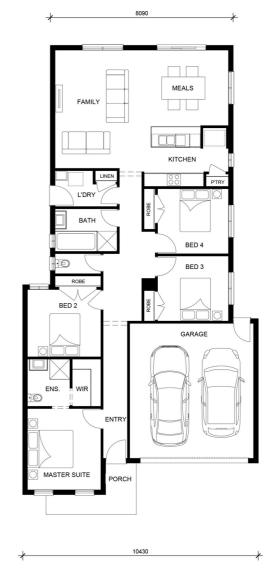

## **KINGSTON 19**

WARATAH (COASTAL) FACADE

House Area: 19.08sq Land Area: 294m2

## **Standout Inclusions**

- 20mm Stone Benchtop To Kitchen.
- Carpet To All Bedrooms
- Ceramic Tiles To All Living Areas
- Chrome Mixers Throughout
- ▶ Fast Track Contracts
- ▶ Fully Rendered Home
- ▶ Panelift Garage Door