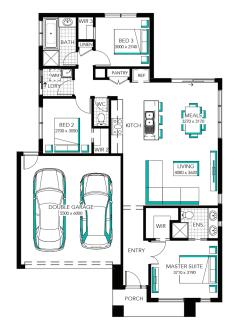

first home owners buy from \$214 PER WEEK\*

Carinya 16

Lot 148 (376m²) Opalia, WEIR VIEWS