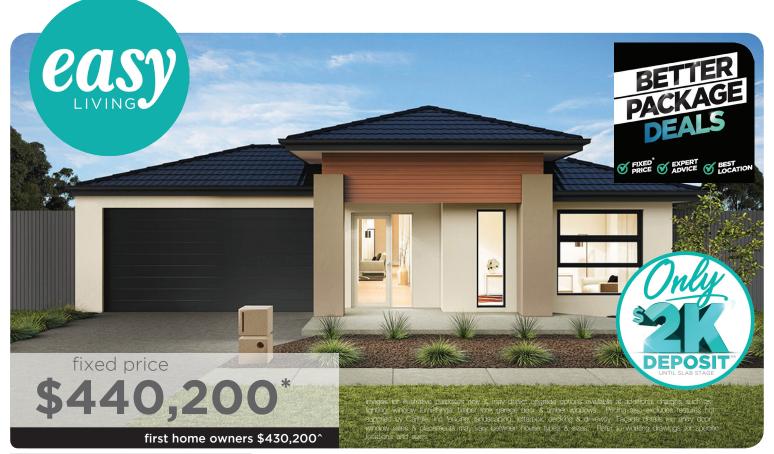

first home owners buy from \$214 PER WEEK\*

Carinya 16

Lot 148 (376m²) Opalia, WEIR VIEWS

## EasyLiving Inclusions##:

- FIXED PRICE SITE COSTS AND CONNECTIONS
- √ DEVELOPER AND COUNCIL REQUIREMENTS
- √ ONLY 2K DEPOSIT UNTIL SLAB STAGE^^
- √ FLOORING THROUGHOUT
- √ 20MM CAESARSTONE BENCHTOP WITH 16MM SHADOWLINE TO KITCHEN
- √ GLASS SPLASH BACK TO KITCHEN
- √ STAINLESS STEEL DISHWASHER
  - LAMINATE LAUNDRY CABINETRY AND STAINLESS STEEL TROUGH
- √ WHITE LED DOWNLIGHTS TO ENTRY AND LIVING AREAS
- ADDITIONAL DOUBLE POWER POINTS TO THE HOME
- √ ADDITIONAL TELEVISION POINT/S
- TOWEL RAIL OR RING AND TOILET ROLL HOLDERS
- √ 6 STAR ENERGY RATING