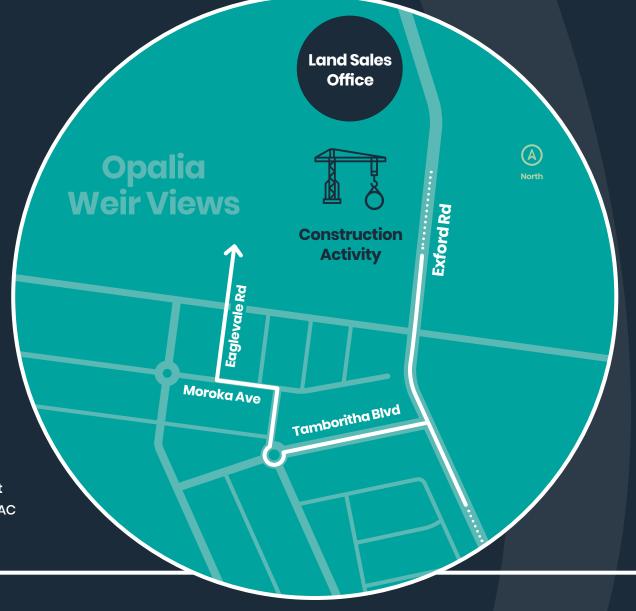

## Lot Valuation Access Stg 1 and 2 Purchasers

Due to ongoing construction activities at Opalia, we would advise the following safe access via the Exford Waters Estate for any lot valuation or soil testing activity that is a requirement of the settlement process.

- 1 Enter into Tamboritha Blvd from Exford Rd
- 2 At the first roundabout turn right onto Georgia St
- (3) At the intersection, turn left onto Moroka Ave
- 4 Turn right onto Eaglevale Rd and into Opalia