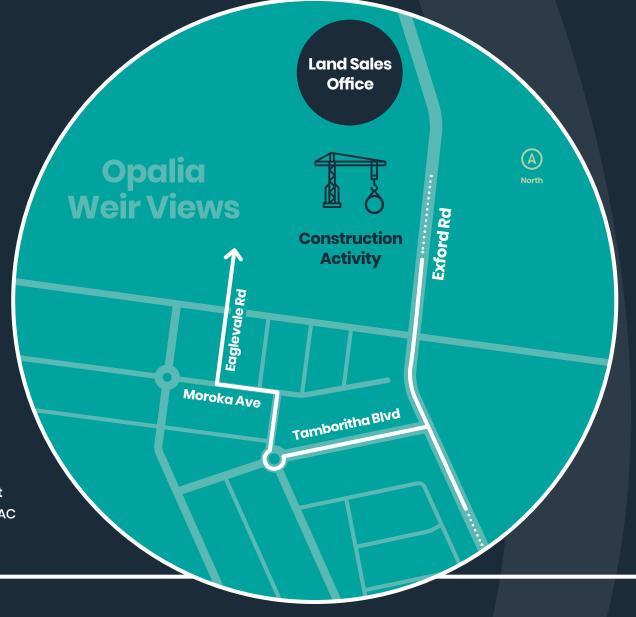

## Lot Valuation Access Stg 1 and 2 Purchasers

Due to ongoing construction activities at Opalia, we would advise the following safe access via the Exford Waters Estate for any lot valuation or soil testing activity that is a requirement of the settlement process.

- 1 Enter into Tamboritha Blvd from Exford Rd
- 2 At the first roundabout turn right onto Georgia St
- (3) At the intersection, turn left onto Moroka Ave
- 4 Turn right onto Eaglevale Rd and into Opalia