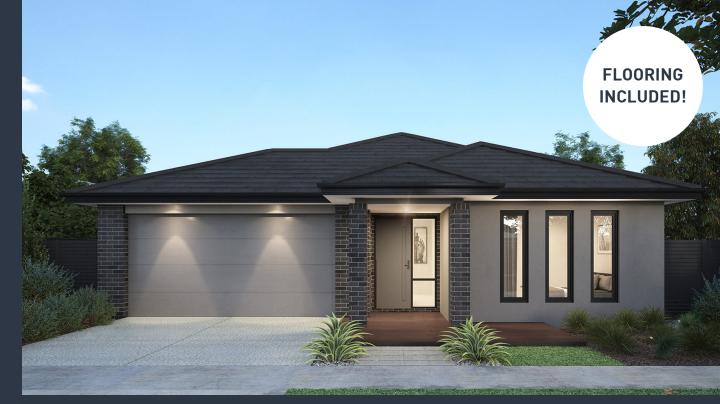

## Preston 160 (Lisbon Facade)

Lot 212, Midgard Road Opalia Estate, Melton South

Land Size: 443m<sup>2</sup>