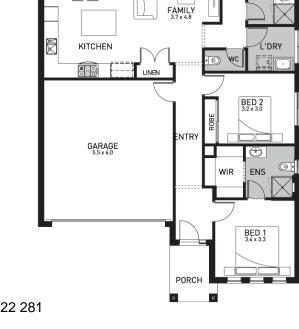

17sq

\$478,580

BED 3

Contact: Michael Sgro

E michael.sgro@orbithomes.com.au

M 0425 822 281

MEALS 3.8 x 2.3