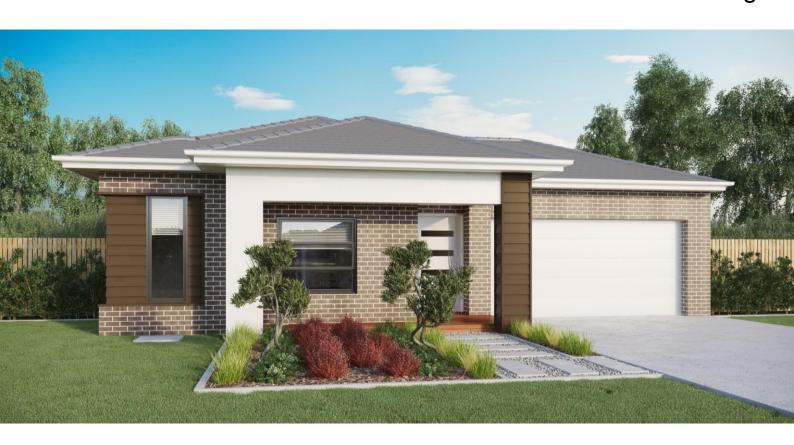

## **Kimberley**

Lot No: 257 Stonefly Circuit, Melton South

- 2580mm Ceiling Throughout
- Premium Flooring
- Overhead Cupboards to Kitchen
- 100mm LED Downlights Throughout
- Dishwasher Supplied & Installed
- Stone Bench Tops Throughout
- Tiled Shower Bases
- Toilet Roll Holders
- Solar Hot-Water System
- 6 Star Energy Rating