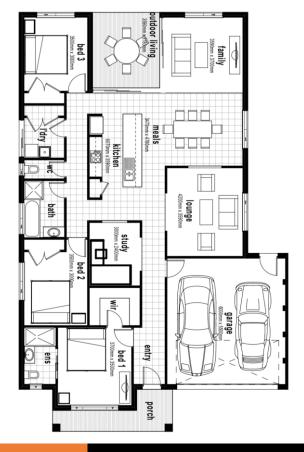

## **Kimberley**

Lot No: 257 Stonefly Circuit, Melton South

- 2580mm Ceiling Throughout
- Premium Flooring
- Overhead Cupboards to Kitchen
- 100mm LED Downlights Throughout
- Dishwasher Supplied & Installed
- Stone Bench Tops Throughout
- Tiled Shower Bases
- Toilet Roll Holders
- Solar Hot-Water System
- 6 Star Energy Rating