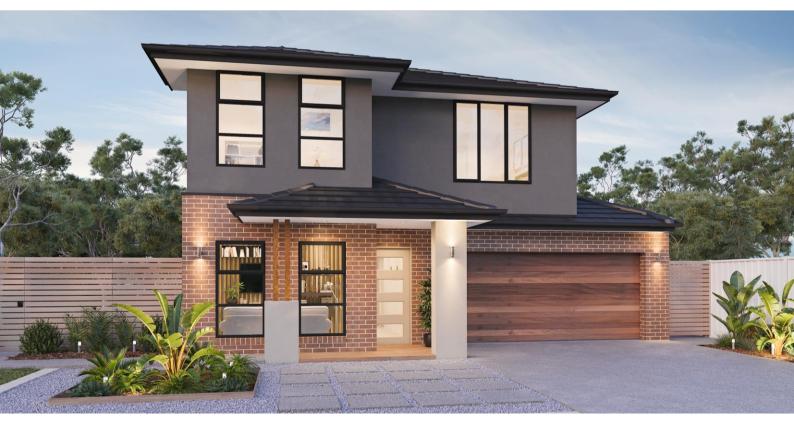

## Eureka 24

Lot No: 521 Hemsworth Road, Weir Views

- 2580mm Ceiling Throughout
- Premium Flooring
- Overhead Cupboards to Kitchen
- 100mm LED Downlights Throughout
- Dishwasher Supplied & Installed
- Stone Bench Tops Throughout
- Tiled Shower Bases
- Toilet Roll Holders
- Solar Hot-Water System
- 6 Star Energy Rating