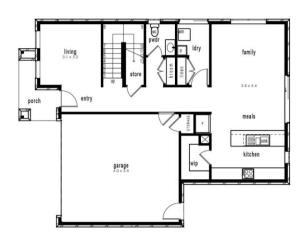

## \$479,616\*

4

315 m<sub>2</sub>

2

24 Sqs

## Eureka 24

Lot No: 521 Hemsworth Road, Weir Views

- 2580mm Ceiling Throughout
- Premium Flooring
- Overhead Cupboards to Kitchen
- 100mm LED Downlights Throughout
- Dishwasher Supplied & Installed
- Stone Bench Tops Throughout
- Tiled Shower Bases
- Toilet Roll Holders
- Solar Hot-Water System
- 6 Star Energy Rating