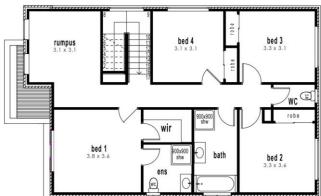

## \$479,616\*

4

315 m<sub>2</sub>

2

24 Sqs

## Eureka 24

Lot No: 521 Hemsworth Road, Weir Views

- 2580mm Ceiling Throughout
- Premium Flooring
- Overhead Cupboards to Kitchen
- 100mm LED Downlights Throughout
- Dishwasher Supplied & Installed
- Stone Bench Tops Throughout
- Tiled Shower Bases
- Toilet Roll Holders
- Solar Hot-Water System
- 6 Star Energy Rating