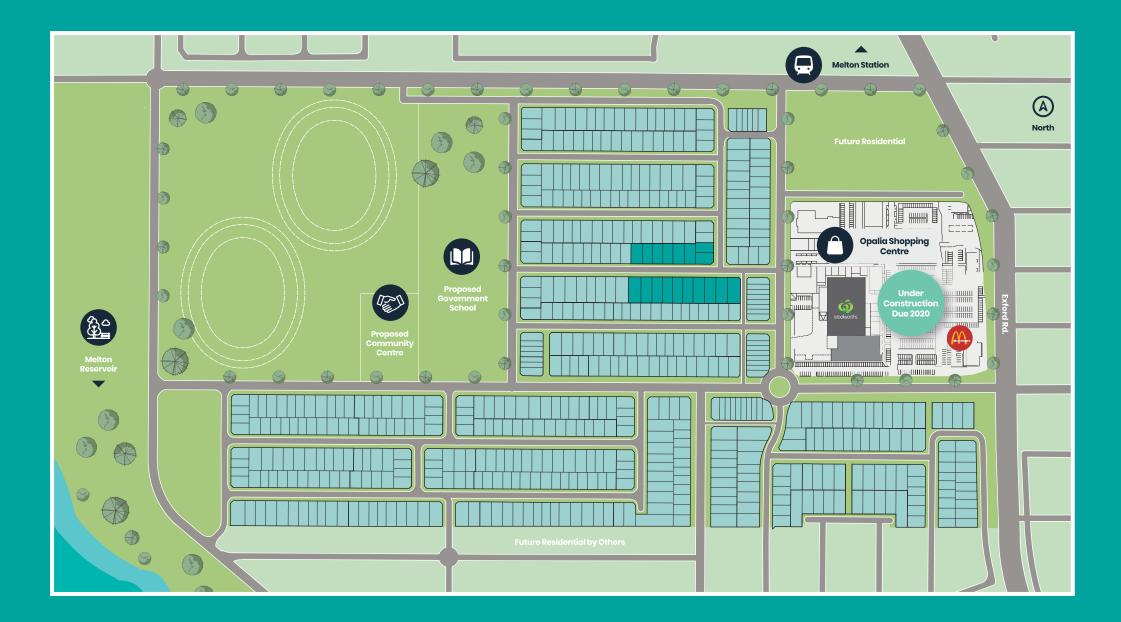

opalia@oliverhume.com.au

opalia.com.au

The Skypac Release —— Stage 5b

Opalia

●LIVER ■UME

opalia@oliverhume.com.au

opalia.com.au

## The Skypac Release — Stage 5b

Land Sales Office open 7 days, between 11-5pm 179 Exford Road Weir Views • Phone 9684 8170

Information contained herein is subject to change without notice. No responsibility is accepted by the vendor nor the agent for any action taken in reliance thereon. Prospective purchasers should make their own enquiries to satisfy themselves on all aspects. Details herein do not constitute any representation by the vendor or the agent and are expressly excluded from any contract. Images are artist's impression and are used for illustrative purposenty. This plan and dimensions are indicative only and specific uses, road alignment and boundaries shown may vary due to detail design consideration and paproval by the relevant authorities. Details correct at time of printing. © Copyright EIG Developments, June 2020. ●LIVER ■UME