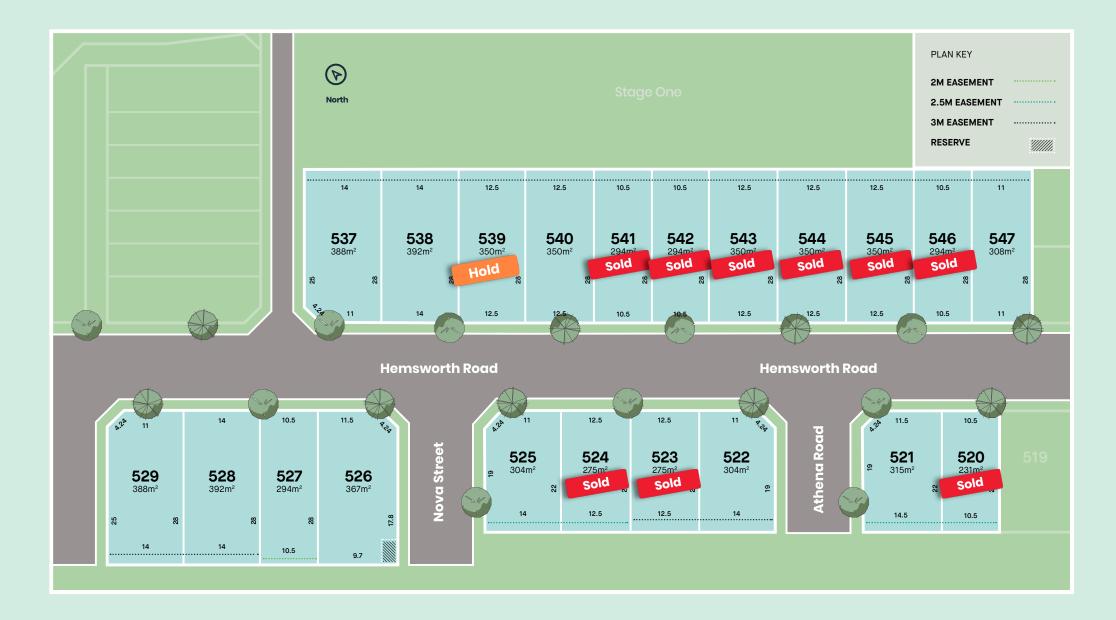

The Hemsworth Release —— Stage 5a

## The Hemsworth Release —— Stage 5a

Land Sales Office open by appointment 7 days, between 11-5pm 179 Exford Road Weir Views • Contact us on 9684 8170

Information contained herein is subject to change without notice. No responsibility is accepted by the vendor nor the agent for any action taken in reliance thereon. Prospective purchasers should make their own enquiries to satisfy themselves on all aspects. Details herein do not constitute any representation by the vendor or the agent and are expressly excluded from any contract. Images are artist's impression and are used for illustrative purposes only. This plan and dimensions are indicative only and specific uses, road alignment and boundaries shown may vary due to detail design consideration and approval by the relevant authorities. Details correct at time of printing. © Copyright EIG Developments, April 2020. ●LIVER ■UME