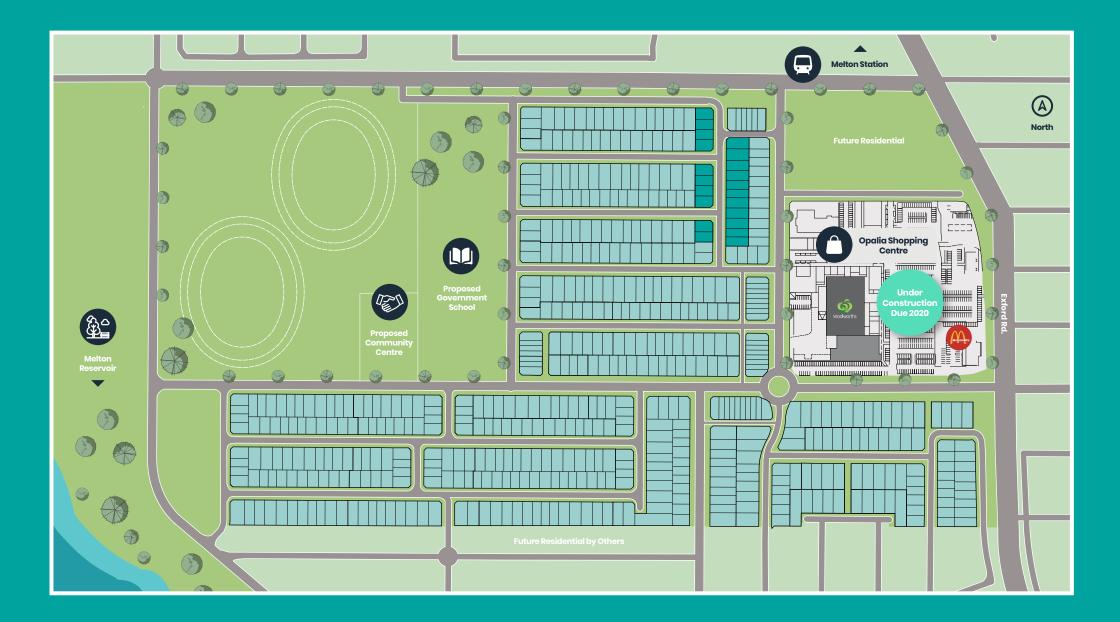

The Hemsworth Release —— Stage 5a

## The Hemsworth Release —— Stage 5a

Land Sales Office open by appointment 7 days, between 11-5pm 179 Exford Road Weir Views • Contact us on 9684 8170

Information contained herein is subject to change without notice. No responsibility is accepted by the vendor nor the agent for any action taken in reliance thereon. Prospective purchasers should make their own enquiries to satisfy themselves on all aspects. Details herein do not constitute any representation by the vendor or the agent and are expressly excluded from any contract. Images are artist's impression and are used for illustrative purposes only. This plan and dimensions are indicative only and specific uses, road alignment and boundaries shown may vary due to detail design consideration and approval by the relevant authorities. Details correct at time of printing. © Copyright EIG Developments, April 2020. ●LIVER ■UME