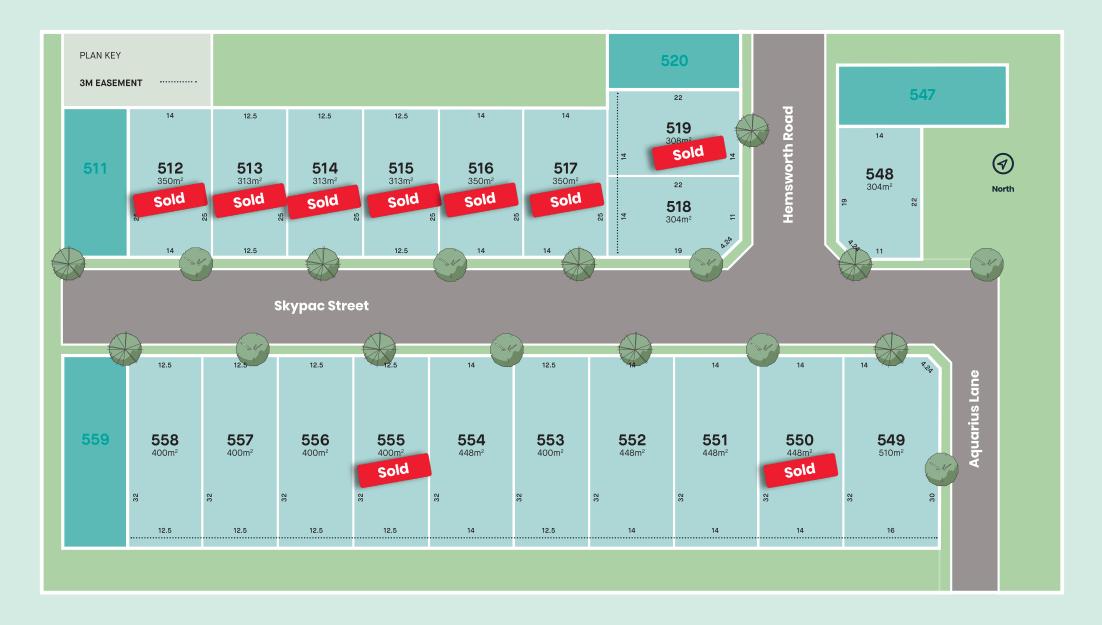

opalia@oliverhume.com.au

opalia.com.au

The Skypac Release —— Stage 5b

Opalia

●LIVER ■UME

opalia@oliverhume.com.au

opalia.com.au

## The Skypac Release — Stage 5b

Land Sales Office open 7 days, between 11-5pm 179 Exford Road Weir Views • Phone 9684 8170

Information contained herein is subject to change without notice. No responsibility is accepted by the vendor nor the agent for any action taken in reliance thereon. Prospective purchasers should make their own enquiries to satisfy themselves on all aspects. Details herein do not constitute any representation by the vendor or the agent and are expressly excluded from any contract. Images are artist's impression and are used for illustrative purposenty. This plan and dimensions are indicative only and specific uses, road alignment and boundaries shown may vary due to detail design consideration and paproval by the relevant authorities. Details correct at time of printing. © Copyright EIG Developments, June 2020. ●LIVER ■UME