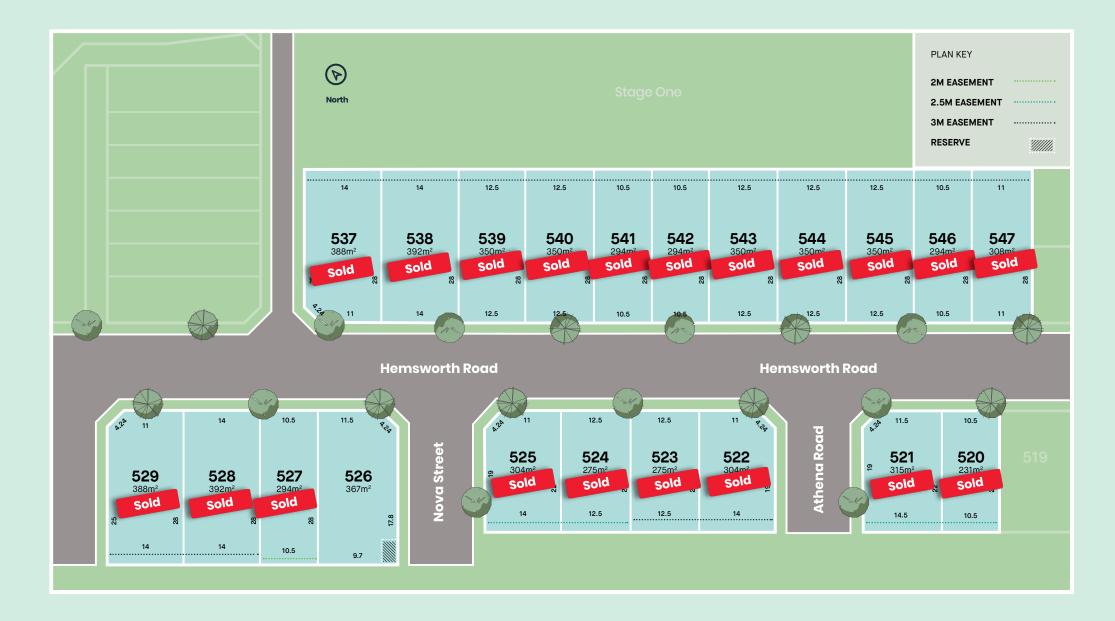

opalia@oliverhume.com.au

The Skypac Release —— Stage 5b

Opalia

●LIVER ■UME

opalia@oliverhume.com.au

# The Skypac Release — Stage 5b

Land Sales Office open 7 days, 11 - 6pm.

179 Exford Road Weir Views Contact us on 9684 8170

Information contained herein is subject to change without notice. No responsibility is accepted by the vendor nor the agent for any action taken in reliance thereon. Prospective purchasers should make their own enquiries to satisfy themselves on all aspects. Details herein do not constitute any representation by the vendor or the agent and are expressly excluded from any contract. Images are artist's impression and are used for illustrative purposes only. This plan and dimensions are indicative only and specific uses, road alignment and boundaries shown may vary due to detail design consideration and approval by the relevant authorities. Details correct at time of printing. © Copyright EIG Developments, June 2020.