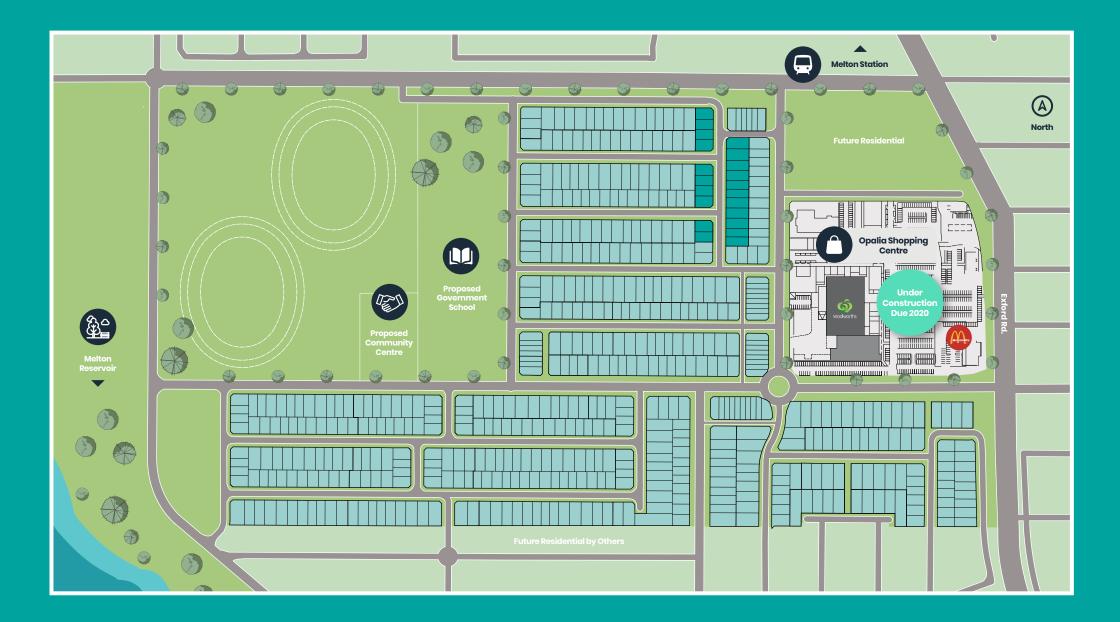

The Hemsworth Release —— Stage 5a

## The Hemsworth Release —— Stage 5a

Land Sales Office open 7 days, 11 - 6pm.

179 Exford Road Weir Views Contact us on 9684 8170

Information contained herein is subject to change without notice. No responsibility is accepted by the vendor nor the agent for any action taken in reliance thereon. Prospective purchasers should make their own enquiries to satisfy themselves on all aspects. Details herein do not constitute any representation by the vendor or the agent and are expressly excluded from any contract. Images are artist's impression and are used for illustrative purposes only. This plan and dimensions are indicative only and specific uses, road alignment and boundaries shown may vary due to detail design consideration and approval by the relevant authorities. Details correct at time of printing. © Copyright EIG Developments, April 2020. ●LIVER ■UME