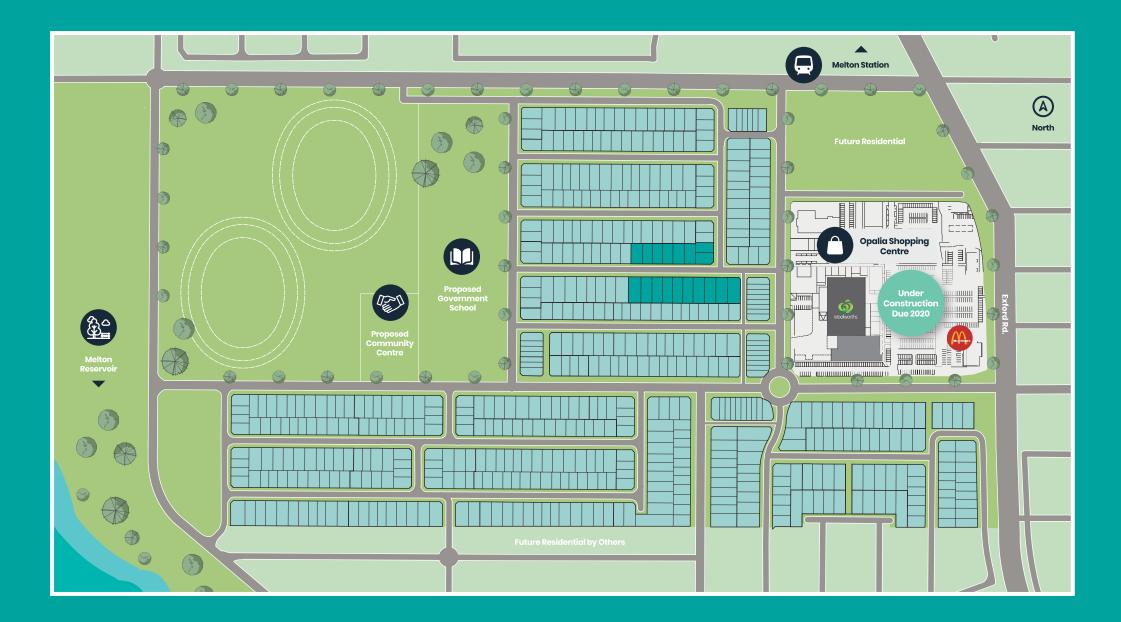

#### ●LIVER ■UME

opalia@oliverhume.com.au

The Pegasus Release —— Stage 5c

Opalia

opalia@oliverhume.com.au opalia.com.au

●LIVER ■UME

## The Pegasus Release —— Stage 5c

Land Sales Office open 7 days, 11 - 6pm.

179 Exford Road Weir Views Contact us on 9684 8170

Information contained herein is subject to change without notice. No responsibility is accepted by the vendor nor the agent for any action taken in reliance thereon. Prospective purchasers should make theirs to satisfy themselves on all aspects. Details herein do not constitute any representation by the vendor or the agent and are expressly excluded from any contract. Images are artist's impression and are used for illustrative purposen by the vendor or the agent and are expressly excluded from any contract. Images are artist's impression and are used for illustrative purposen by the vendor or the agent and are expressly excluded from any contract. Details correct at time of printing. Octopright EIG Developments, October 2020.