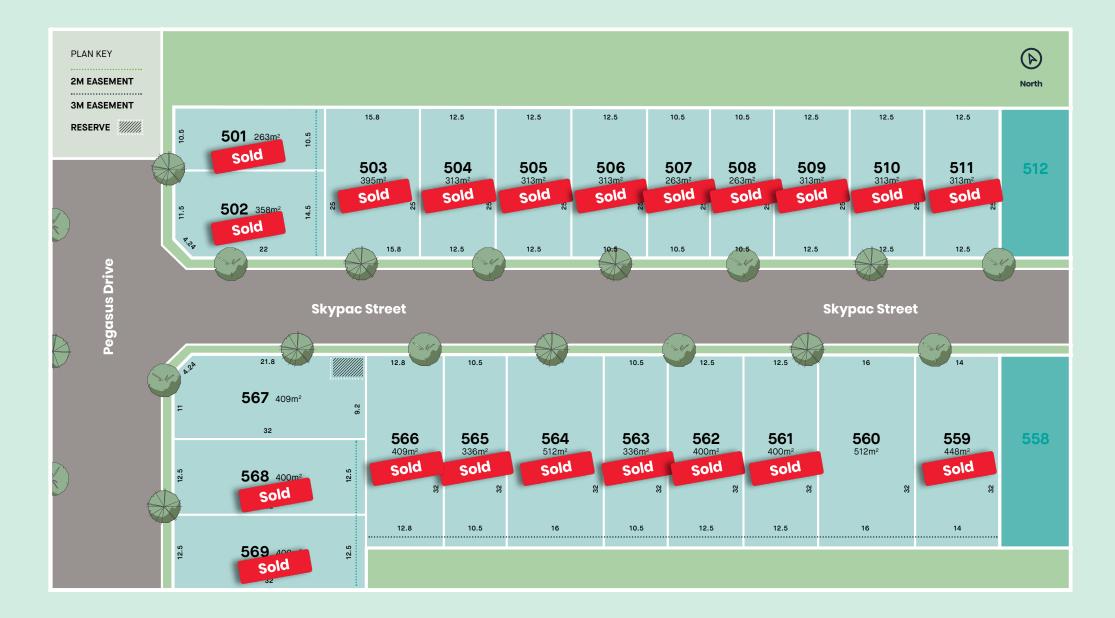

opalia@oliverhume.com.au

The Skypac Release —— Stage 5b

Opalia

●LIVER ■UME

opalia@oliverhume.com.au

# The Skypac Release — Stage 5b

Land Sales Office open 7 days, 11 - 6pm.

179 Exford Road Weir Views Contact us on 9684 8170

Information contained herein is subject to change without notice. No responsibility is accepted by the vendor nor the agent for any action taken in reliance thereon. Prospective purchasers should make their own enquiries to satisfy themselves on all aspects. Details herein do not constitute any representation by the vendor or the agent and are expressly excluded from any contract. Images are artist's impression and are used for illustrative purposes only. This plan and dimensions are indicative only and specific uses, road alignment and boundaries shown may vary due to detail design consideration and approval by the relevant authorities. Details correct at time of printing. © Copyright EIG Developments, June 2020.