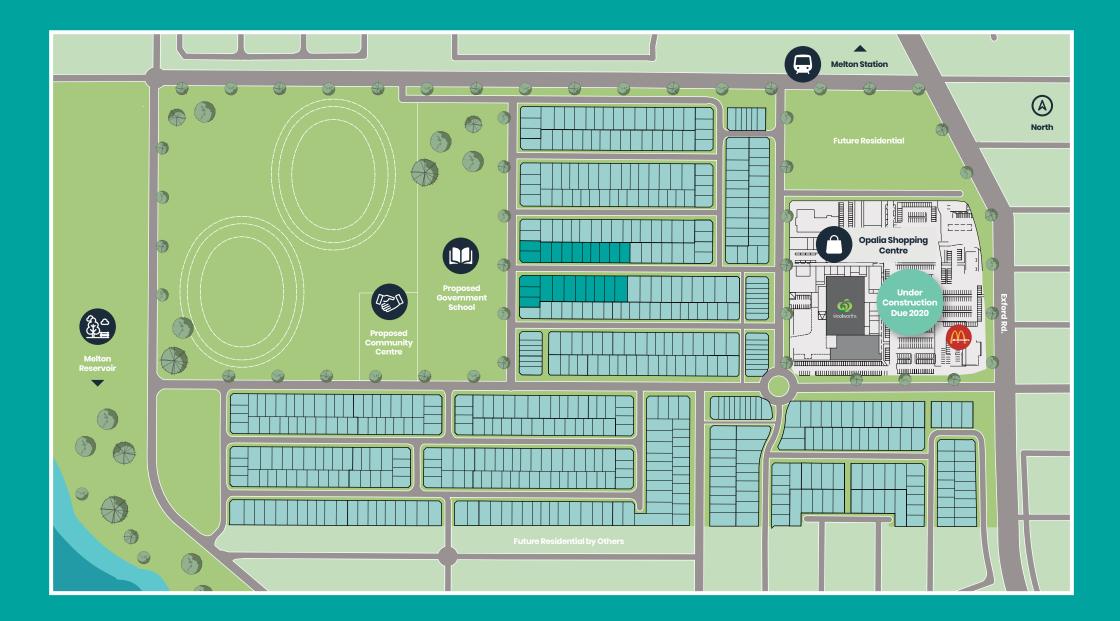

The Hemsworth Release —— Stage 5a

## The Hemsworth Release —— Stage 5a

Land Sales Office open 7 days, 11 - 6pm.

179 Exford Road Weir Views Contact us on 9684 8170

Information contained herein is subject to change without notice. No responsibility is accepted by the vendor nor the agent for any action taken in reliance thereon. Prospective purchasers should make their own enquiries to satisfy themselves on all aspects. Details herein do not constitute any representation by the vendor or the agent and are expressly excluded from any contract. Images are artist's impression and are used for illustrative purposes only. This plan and dimensions are indicative only and specific uses, road alignment and boundaries shown may vary due to detail design consideration and approval by the relevant authorities. Details correct at time of printing. © Copyright EIG Developments, April 2020. ●LIVER ■UME