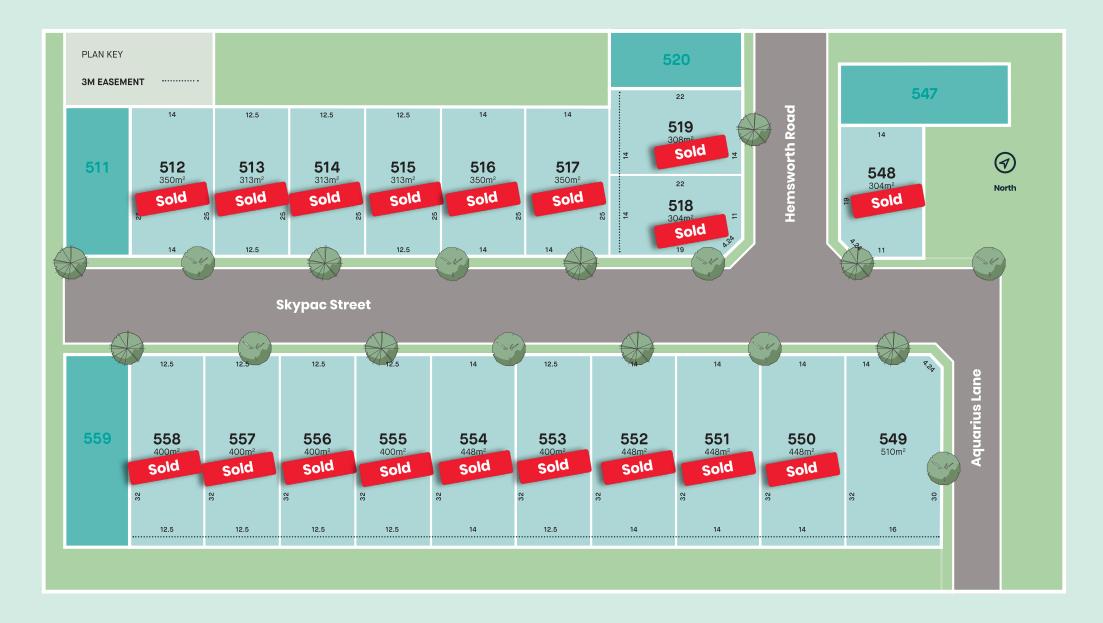

#### ●LIVER ■UME

opalia@oliverhume.com.au

The Pegasus Release —— Stage 5c

Opalia

opalia@oliverhume.com.au opalia.com.au

●LIVER ■UME

## The Pegasus Release —— Stage 5c

Land Sales Office open 7 days, 11 - 6pm.

179 Exford Road Weir Views Contact us on 9684 8170

Information contained herein is subject to change without notice. No responsibility is accepted by the vendor nor the agent for any action taken in reliance thereon. Prospective purchasers should make theirs to satisfy themselves on all aspects. Details herein do not constitute any representation by the vendor or the agent and are expressly excluded from any contract. Images are artist's impression and are used for illustrative purposen by the vendor or the agent and are expressly excluded from any contract. Images are artist's impression and are used for illustrative purposen by the vendor or the agent and are expressly excluded from any contract. Details correct at time of printing. Octopright EIG Developments, October 2020.