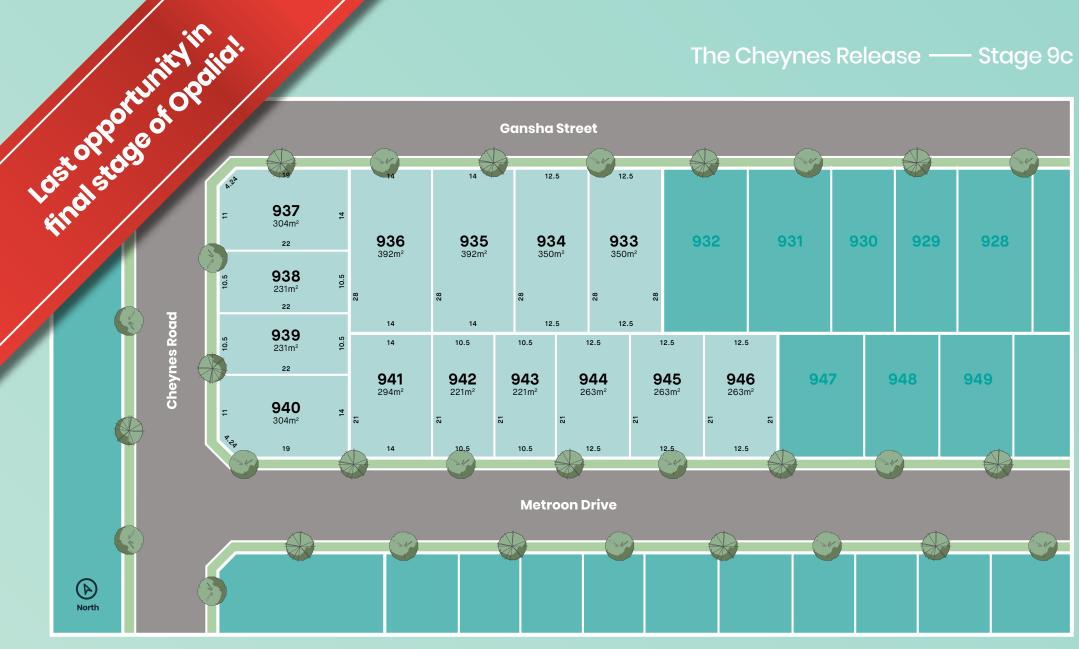

The Cheynes Release —— Stage 9c

Opalia

Land Sales Office located at

Shop R17, Opalia Plaza Shopping Centre, Exford Road Weir Views

**Contact Adrian on 1300 158 158** or visit us at **opalia.com.au** 

Stay connected with the Opalia Community